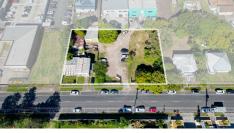

### 450M2 FROM CABOOLTURE TRAIN STATION

CABOOLTURE CENTRE ZONING 3 TITLES TIGHTLY HELD PROPERTY

- 2427m2 Land Parcel
- Caboolture Centre Zoning
- High volume of pedestrian and vehicle passing traffic
- Caboolture is situated in the Moreton Bay Region which is currently in the top 3 fastest growing regions in Australia.
- 60.3m frontage across all lots

This prime location in the heart of town is situated 1 minute walking distance to Caboolture Train Station.

A rare opportunity to purchase three adjoining lots, this parcel of land presents endless possibilities, making it a dream investment not to be missed!