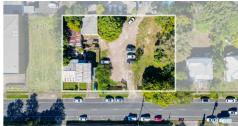

### 450M2 FROM CABOOLTURE TRAIN STATION

CABOOLTURE CENTRE ZONING 3 TITLES TIGHTLY HELD PROPERTY

- 2427m2 Land Parcel
- Caboolture Centre Zoning
- High volume of pedestrian and vehicle passing traffic
- Caboolture is situated in the Moreton Bay Region which is currently in the top 3 fastest growing regions in Australia.
- 60.3m frontage across all lots

This prime location in the heart of town is situated 1 minute walking distance to Caboolture Train Station.

A rare opportunity to purchase three adjoining lots, this parcel of land presents endless possibilities, making it a dream investment not to be missed!