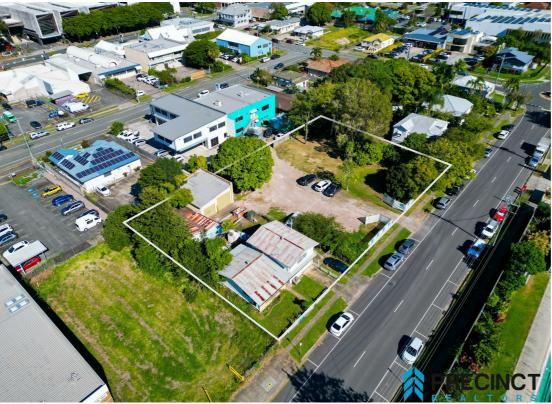

## 6, 8-10 BERTHA STREET CABOOLTURE

### 450M2 FROM CABOOLTURE TRAIN STATION

CABOOLTURE CENTRE ZONING 3 TITLES TIGHTLY HELD PROPERTY

- 2427m2 Land Parcel
- Caboolture Centre Zoning
- High volume of pedestrian and vehicle passing traffic
- Caboolture is situated in the Moreton Bay Region which is currently in the top 3 fastest growing regions in Australia.
- 60.3m frontage across all lots

This prime location in the heart of town is situated 1 minute walking distance to Caboolture Train Station.

A rare opportunity to purchase three adjoining lots, this parcel of land presents endless possibilities, making it a dream investment not to be missed!