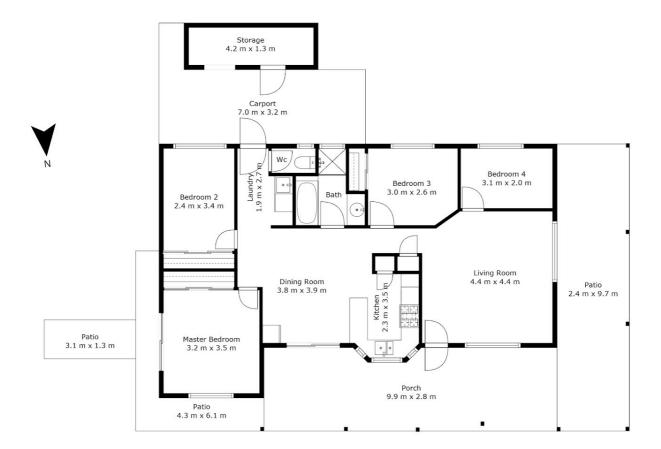

## 19 Bade Street, Nambour

⊨ 4 Bed 🖃 1 Bath 😂 3 Car

TOTAL: 92 m2
FLOOR 1: 92 m2
EXCLUDED AREAS: PATIO: 36 m2, PORCH: 27 m2, STORAGE: 5 m2,
CARPORT: 19 m2

Measurements Are Calculated By Cubicasa Technology. Deemed Highly Reliable But Not Guaranteed.

Disclaimer: Please note this floor plan is for marketing purposes and is to be used as a guide only. All dimensions are estimates only and may not be exact measurements.