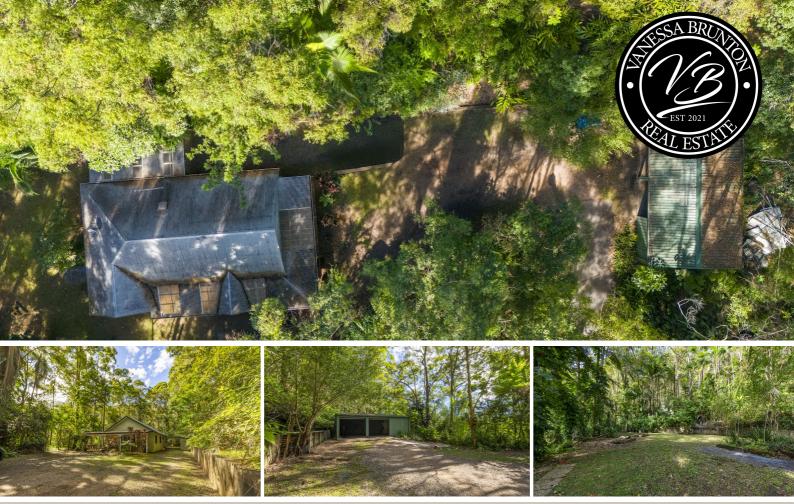

## HIDDEN GEM ON NEARLY 1 ACRE BACKING ONTO THE KOALA RESERVE...

## 4 BED | 1 BATH | 3 CAR

19 Bade Street, Nambour, QLD, 4560

This is the one you've been wishing for, 17-23 (19) Bade Street, Nambour is privately located on 3240m2 (just under 1 Acre) backing onto the Koala Reserve, nothing but peace and birdsong. You have your own private bitumen road leading up to a 6mt x 9mt colorbond Shed and a quaint 4 Bedroom Home offering north facing Views back to Nambour City just 10 minute walking distance away.

- 4 Bedroom, 1 Bathroom hidden Gem.
- Land 3240m2 (just under 1 Acre)
- Backing onto the Koala Reserve.
- 6mt x 9mt Colorbond Shed
- visit www.VBREALESTATE.com.au to view the floor & site plan plus the video walk through.
- Tenants in the process of vacating early, lease ends early July, 2024, paying \$680.00 per week.
- Minutes to walk to Aldi, Woolworths, Medical, Schools and Shops.
- 15 minute drive to the Hinterland or the best beaches on the Sunshine Coast.
- 5 minute drive to Nambour Hospital and Train Station.

PRICE:

Inviting offers over \$795,000

OPEN FOR INSPECTION:

N/A

Vanessa Brunton 0467 448 850 vanessa@vbrealestate.com.au