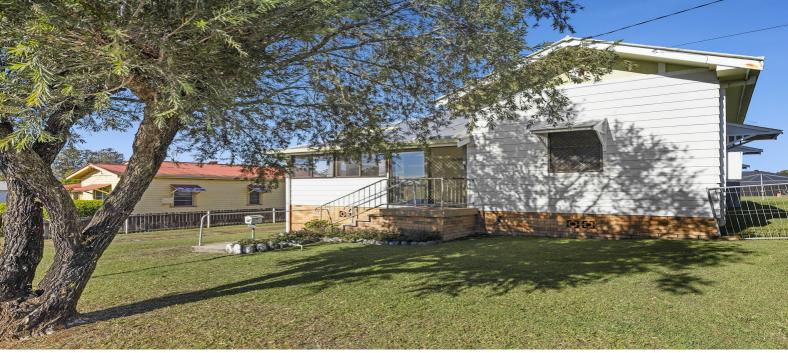

This classic home, with its Californian Bungalow façade still intact, is a character home in its own right. Whilst it has certainly taken form over time, there is still plenty of charm and old-school attributes that make this roughened diamond a great find for those with a little vision.

100% flood free and on a gently sloping block of approximately 696m2, there's plenty of room to do as you will. There is side access to the garage, carport and fully fenced yard to keep the pets or children secure. We have a garden shed and the quintessential lemon tree in its greatest expression. Take your choice of stairs or ramp access located at the rear of the home.

We love the sunroom, with the perfect aspect welcoming warmth in Winter, and keeping the rest of the home cool in summer. High ceilings and sizable bedrooms are a feature of the original part of the home. Three bedrooms cater for most families however if you required a fourth, there is certainly the option to convert the sunroom to a single bedroom. A fresh white paint and new flooring would do wonders.