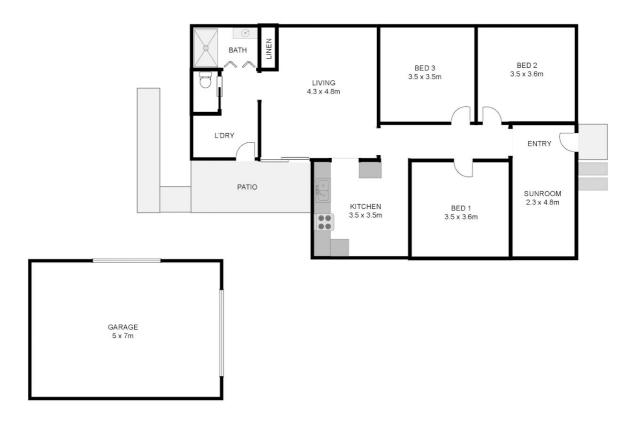

We love the sunroom, with the perfect aspect welcoming warmth in Winter, and keeping the rest of the home cool in summer. High ceilings and sizable bedrooms are a feature of the original part of the home. Three bedrooms cater for most families however if you required a fourth, there is certainly the option to convert the sunroom to a single bedroom. A fresh white paint and new flooring would do wonders.

Gather in the living room alongside the eat-in kitchen that has been renewed over time. There is a generous amount of cabinetry and sunlight that fills this space, and our bathroom has been more recently renovated to accommodate the elderly or those with disabilities. The laundry is located towards the rear.

#### 54 NORRIE STREET, SOUTH GRAFTON, NSW, 2460

3 🕮 | 1 📛 | 2 📾

54 Norrie St South Grafton, NSW

Whilst every attempt has been made to ensure the accuracy of the floor plan contained here, measurements of doors, windows, rooms and any other items are approximate and no responsibility is taken for any error, omission, or mis-statement. This plan is for illustrative purposes only and should be used as such by any prospective buyer.