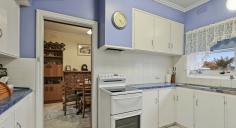

Enter the home via a lovely sitting room, ideal for enjoying a cuppa or reading a book. The lounge contains a R/C air conditioner and can be closed off from the remainder of the house to cosy up and watch TV whilst the kids are sleeping. The lounge is well appointed to the dining area, which is adjacent to the galley kitchen.