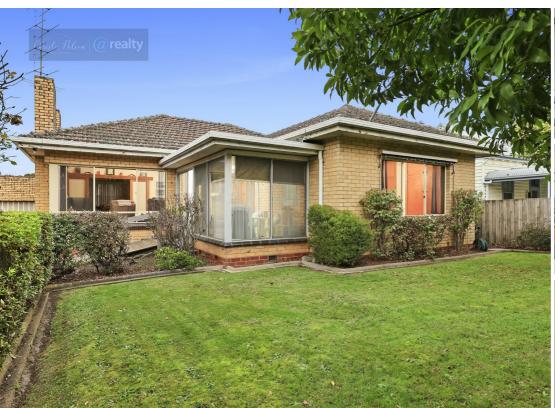

## POTENTIAL HERE; INVEST OR MOVE IN.

They just don't build them like they used to! This sturdy brick home has been enjoyed by its current owners for a number of years and they have loved the convenience of being able to 'just pop up to the shops' on foot and be centrally located for family and friends to drop in. The home is set back from the road and overlooks the delightful established gardens and is situated on a sizeable 821m2 block with rear lane access.

Enter the home via a lovely sitting room, ideal for enjoying a cuppa or reading a book. The lounge contains a R/C air conditioner and can be closed off from the remainder of the house to cosy up and watch TV whilst the kids are sleeping. The lounge is well appointed to the dining area, which is adjacent to the galley kitchen.

There are two bedrooms with BIR's plus a study space and tiled bathroom with separate shower and bath.

The backyard is very generous and allows plenty of room for gardens, play equipment, further shedding, vehicle storage or potential development in the future (STCA). There's a handy carport for van storage and a single car garage with some workshop space as well. Being close to the shops, McIndoe Park, sporting facilities; whether you're looking to invest now and develop later or make your first step into the property market, here is a solid start.