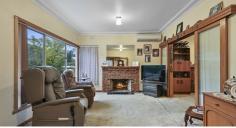

Enter the home via a lovely sitting room, ideal for enjoying a cuppa or reading a book. The lounge contains a R/C air conditioner and can be closed off from the remainder of the house to cosy up and watch TV whilst the kids are sleeping. The lounge is well appointed to the dining area, which is adjacent to the galley kitchen.