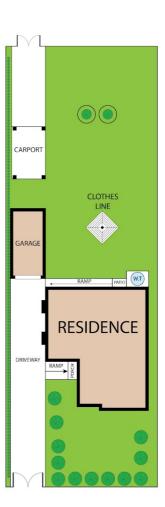

## POTENTIAL HERE; INVEST OR MOVE IN.

They just don't build them like they used to! This sturdy brick home has been enjoyed by its current owners for a number of years and they have loved the convenience of being able to 'just pop up to the shops' on foot and be centrally located for family and friends to drop in. The home is set back from the road and overlooks the delightful established gardens and is situated on a sizeable 821m2 block with rear lane access.

There are two bedrooms with BIR's plus a study space and tiled bathroom with separate shower and bath.

The backyard is very generous and allows plenty of room for gardens, play equipment, further shedding, vehicle storage or potential development in the future (STCA). There's a handy carport for van storage and a single car garage with some workshop space as well. Being close to the shops, McIndoe Park, sporting facilities; whether you're looking to invest now and develop later or make your first step into the property market, here is a solid start.