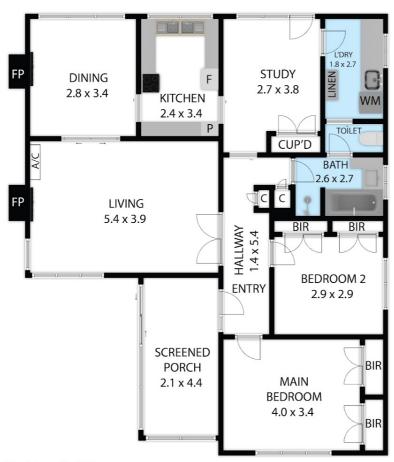

Enter the home via a lovely sitting room, ideal for enjoying a cuppa or reading a book. The lounge contains a R/C air conditioner and can be closed off from the remainder of the house to cosy up and watch TV whilst the kids are sleeping. The lounge is well appointed to the dining area, which is adjacent to the galley kitchen.

There are two bedrooms with BIR's plus a study space and tiled bathroom with separate shower and bath.

The backyard is very generous and allows plenty of room for gardens, play equipment, further shedding, vehicle storage or potential development in the future (STCA). There's a handy carport for van storage and a single car garage with some workshop space as well. Being close to the shops, McIndoe Park, sporting facilities; whether you're looking to invest now and develop later or make your first step into the property market, here is a solid start.

## 2 BED | 1 BATH | 2 CAR

PRICE: \$470,000

OPEN FOR INSPECTION: N/A

Christie Nelson 0407812904 christienelson@atrealty.com.au Christie Nelson Real Estate

31 Roughead Street, Leongatha 3953
TOTAL APPROX. FLOOR AREA 105 SQ.M
Whits every attempt has been made to ensure the accuracy of the floor plan contained here, measure windows, rooms and any other times are approximate and no responsibility is taken for any error, omiss. This plan is for illustrative purposes only and should be used as such by any prospective purchaser.