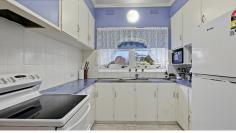

Enter the home via a lovely sitting room, ideal for enjoying a cuppa or reading a book. The lounge contains a R/C air conditioner and can be closed off from the remainder of the house to cosy up and watch TV whilst the kids are sleeping. The lounge is well appointed to the dining area, which is adjacent to the galley kitchen.