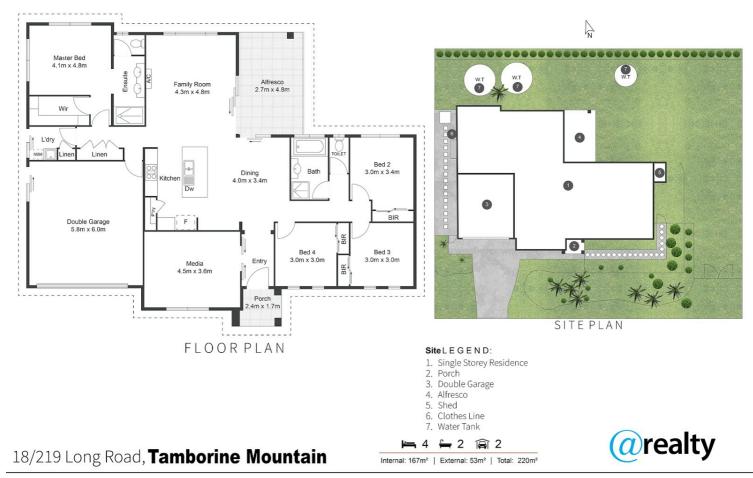

## 4 BED | 2 BATH | 2 CAR

PRICE: Price Guide \$1,150,000+

OPEN FOR INSPECTION: N/A

Cherie Todd 0411466442 cherie.todd@atrealty.com.au www.atrealty.com.au

PLEASE NOTE THIS PLAN IS FOR MARKETING PURPOSES AND IS TO BE USED AS A GUIDE ONLY. ALL MARKINGS, MEASUREMENTS, AREAS, AND LAYOUT ARE INDICATIVE ONLY AND INTERESTED PARTIES SHOULD MAKE THEIR OWN ENQUIRIES BEFORE MAKING ANY DECISIONS. FLOOR COVERINGS INDICATED ARE FOR ILLUSTRATIVE PURPOSE AND MAY NOT ACCURATELY PORTRAY ACTUAL FLOOR COVERINGS OF THE PROPERTY, EZ REALITY PHOTOGRAPHY MAKES NO GUARANTEES REGARDING THE INFORMATION CONTAINED IN THIS PLAN AND ACCEPTS NO LIABILITY FOR ANY INACCURACIES.

Disclaimer: Please note this floor plan is for marketing purposes and is to be used as a guide only. All dimensions are estimates only and may not be exact measurements.

Cherie Todd 0411466442 cherie.todd@atrealty.com.au www.atrealty.com.au