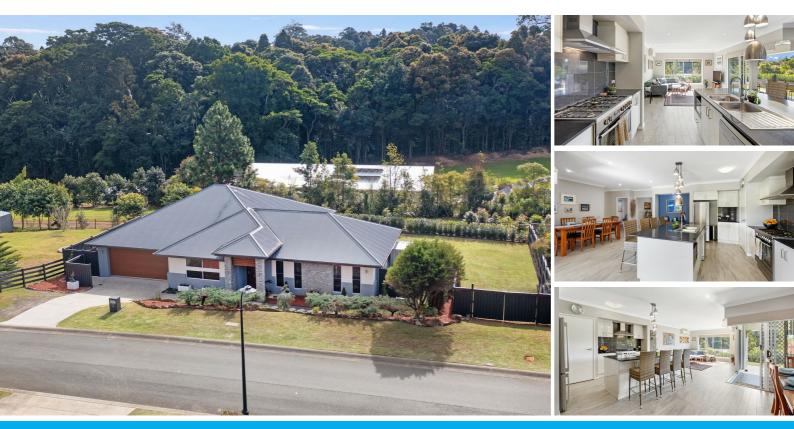

## IMMACULATE FAMILY HOME - WALK TO SCHOOLS DAY CARE CAFES & GALLERY WALK

Welcome to your dream home on Tamborine Mountain, a one-of-a-kind property that combines excellent position, great design and comfort, in one stunning package. This immaculate home is 9 years young and positioned on a flat fully usable 907m2 block in the prestigious Darlington Rise Estate of Tamborine Mountain.

It's not just the interior of this home that will leave you in awe. Step outside into the very private fully fenced garden space, an ideal spot to host summer barbeques, enjoy your morning coffee, or simply take in the evergreen tranquil surroundings. But wait there's more....

- \* The open-plan layout seamlessly connects the living, dining, and kitchen area, perfect for entertaining guests
- \* Slide back doors open the inside living directly to outdoor alfresco dining
- \* Private media room, the kids will love it
- \* Well appointed kitchen with gas cooktop, breakfast bar and caesar stone bench tops
- \* Fabulous Master bedroom enjoys views to the private garden
- \* Large walk in robe
- \* Generous sized ensuite with twin vanities