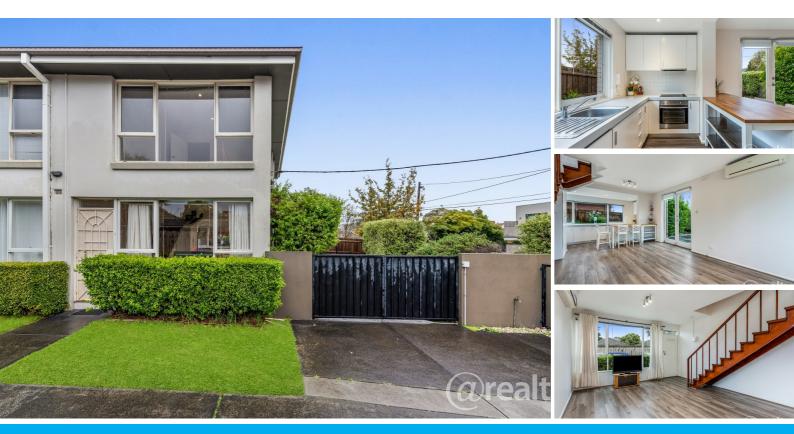

### PERFECT FIRST HOME OR INVESTMENT

As you enter the townhouse, you'll immediately feel a sense of warmth and comfort. The spacious living room boasts beautiful floorboards and large windows that allow natural light to flood in, creating a bright and inviting space for you and your loved ones to relax and unwind. Imagine cozying up on the couch with a good book or watching your favorite movie with your loved ones in this charming space.

The kitchen is sleek and modern, featuring stainless steel appliances, ample storage space, and a breakfast bar for casual dining. Whether you're a master chef or just enjoy cooking for fun, this kitchen has everything you need to whip up delicious meals. And with the open floor plan, you can easily entertain guests while preparing food. Cleverly designed with a washing machine built in to the kitchen cupboards for your convenience.

Upstairs, you'll find two spacious bedrooms with brand new carpets, one with full wardrobes, the second with 4 cupboards for storage. The bedrooms are connected by a stylish bathroom, complete with a bathtub for those relaxing bubble baths.

But the features of this townhouse don't end there. The property also includes two car parks, providing you with the convenience and security of off-street parking. And for those who love to spend time outdoors, the fully fenced yard offers plenty of space for outdoor activities and even a garden.

In addition to its stunning indoor and outdoor features, this townhouse is also equipped with a split system air conditioning, ensuring you stay comfortable all year round. No more freezing in the winter or sweating in the summer – this property has got you covered.