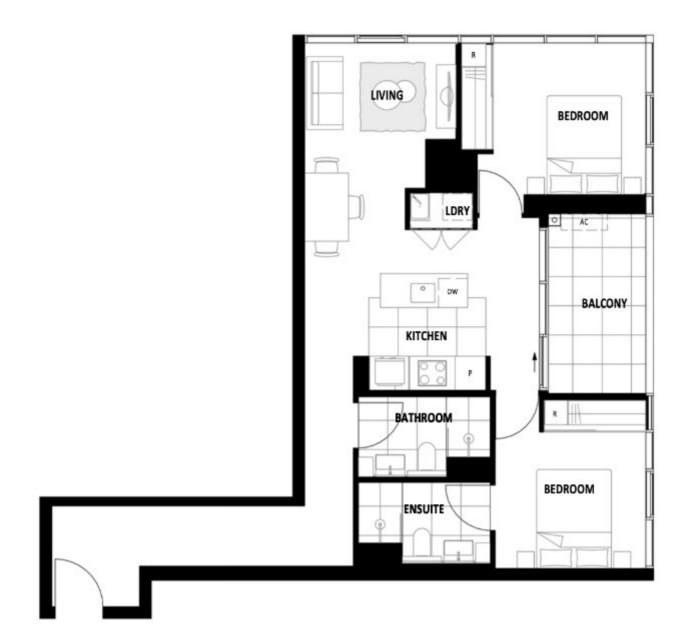

## 2 BED | 2 BATH | 2 CAR

PRICE: \$530,000

OPEN FOR INSPECTION: N/A

Sarah Cooper 0478847993 sarah@thepropertyagents.com.au thepropertyagents.com.au

Disclaimer: Please note this floor plan is for marketing purposes and is to be used as a guide only. All dimensions are estimates only and may not be exact measurements.