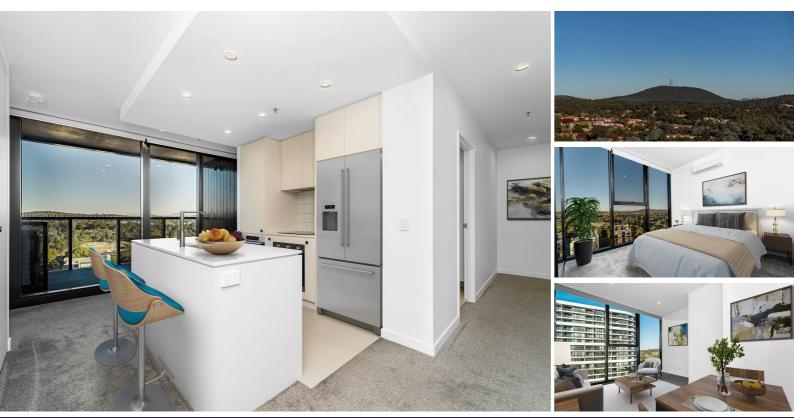

## ELEVATE YOUR LIFESTYLE IN THIS STUNNING NIGHTFALL APARTMENT

If you're searching for something truly exceptional, this beautiful apartment in Nightfall is sure to capture your attention. As you step into the open-plan living area, you'll be immediately mesmerized by the breathtaking views visible from the kitchen. Both bedrooms also offer spectacular vistas of Black Mountain and the iconic Telstra Tower. Imagine starting each day with the sunrise casting its colors over the mountains or watching hot air balloons drift on the horizon.

The thoughtful design places the kitchen at the heart of the apartment, seamlessly opening to a balcony where you can savor your morning coffee, unwind with an evening wine, or simply enjoy some peaceful solitude. The cozy lounge area provides the perfect setting for a quiet movie night or a sunlit reading nook. A standout feature of this apartment is the expansive entrance hall, ideal for displaying family photos or cherished artwork—something often missing in other apartments.

Features:

Spectacular views from both living areas and bedrooms 2 bedrooms, each with built-in robes Master bedroom with ensuite Modern neutral tones throughout Smeg appliances in the kitchen European laundry Split system air conditioning in living room and master bedroom 18th floor with stunning outlook Common facilities on level 2 2 car parks