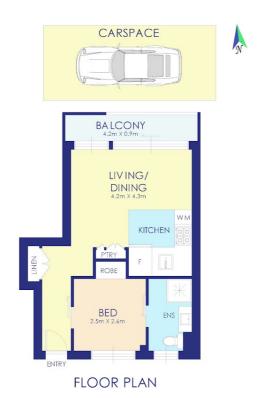

## 1 BED | 1 BATH | 1 CAR

PRICE: \$625,000

**OPEN FOR INSPECTION:** 

N/A

Pat Cirillo 0402445556 pat.cirillo@atrealty.com.au www.atrealty.com.au

Disclaimer: This diagram is for illustrative purposes only and while all reasonable care has been taken in its preparation, however, no warranty is given regarding its accuracy. It dose not constitute any representation by the vendor or agent.

Pat Cirillo @realty 17/481 Old South Head Road, Rose Bay

Disclaimer: Please note this floor plan is for marketing purposes and is to be used as a guide only. All dimensions are estimates only and may not be exact measurements.