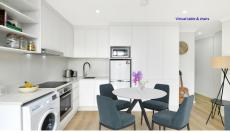

## "STUNNING 1-BED UNIT IN ROSE BAY WITH BALCONY AND PARKING!"

Welcome to your peaceful and private, top floor unit positioned away from the main road and bathed in sunshine whilst enjoying leafy district views. Not long renovated to a high standard with stainless steel kitchen appliances, generous storage and laminate timber flooring, it provides a bright and inviting atmosphere.

The building has recently been refurbished and its location is both convenient and desirable, with cafes and bus stop downstairs and a short walk to the heart of Rose Bay.

- One bedroom with BIR and chic modern bathroom
- Stainless steel kitchen appliances and under-bench washing machine included
- Timber laminate flooring
- North facing balcony with district views
- Just steps from rooftop entertaining terrace
- Car space
- Bus stop & cafes downstairs
- $\bullet$  Fabulous location enjoying a beach and chic urban lifestyle in sought-after Rose Bay
- \* Agent interest