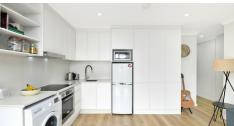

## "STUNNING 1-BED UNIT IN ROSE BAY WITH BALCONY AND PARKING!"

Welcome to your peaceful and private, top floor unit positioned away from the main road and bathed in sunshine whilst enjoying leafy district views. Not long renovated to a high standard with stainless steel kitchen appliances, generous storage and laminate timber flooring, it provides a bright and inviting atmosphere.

The building has recently been refurbished and its location is both convenient and desirable, with cafes and bus stop downstairs and a short walk to the heart of Rose Bay.

- One bedroom with BIR and chic modern bathroom
- Stainless steel kitchen appliances and under-bench washing machine included
- Timber laminate flooring
- North facing balcony with district views
- Just steps from rooftop entertaining terrace
- Car space
- Bus stop & cafes downstairs
- $\bullet$  Fabulous location enjoying a beach and chic urban lifestyle in sought-after Rose Bay
- \* Agent interest