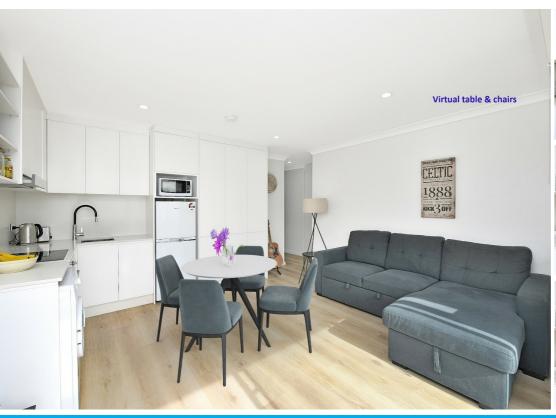

## "STUNNING 1-BED UNIT IN ROSE BAY WITH BALCONY AND PARKING!"

Welcome to your peaceful and private, top floor unit positioned away from the main road and bathed in sunshine whilst enjoying leafy district views. Not long renovated to a high standard with stainless steel kitchen appliances, generous storage and laminate timber flooring, it provides a bright and inviting atmosphere.

Add to this, a good-sized full width, north facing balcony and the convenience of your own car space, this unit is ready to enjoy with nothing to be done.

Entertain in style on the large common rooftop terrace with fabulous panoramic views, just steps from your front door.

The building has recently been refurbished and its location is both convenient and desirable, with cafes and bus stop downstairs and a short walk to the heart of Rose Bay.

- One bedroom with BIR and chic modern bathroom
- Stainless steel kitchen appliances and under-bench washing machine included
- Timber laminate flooring
- North facing balcony with district views
- Just steps from rooftop entertaining terrace
- Car space
- Bus stop & cafes downstairs
- $\bullet$  Fabulous location enjoying a beach and chic urban lifestyle in sought-after Rose Bay
- \* Agent interest