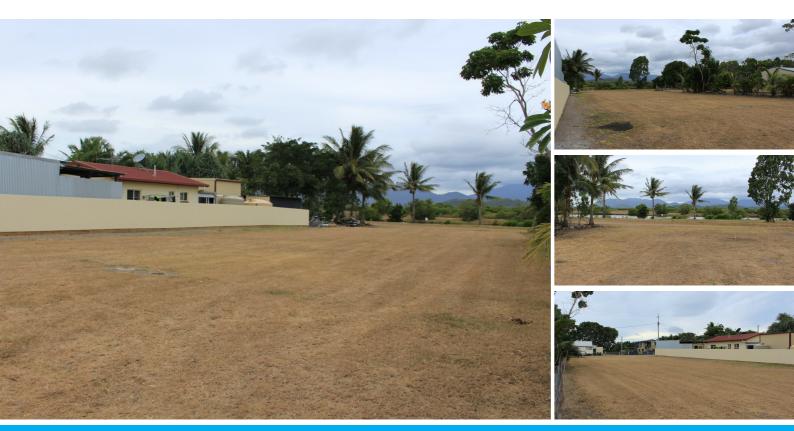

### VACANT LAND IN A GATED COMMUNITY!

Located in the safe gated fishing community of Cleveland Palms, which is around 30 minutes south of Townsville and around 20 minutes from a major shopping centre, is this cleared and level 800 sq.m block.

This lovely parcel of land is around 40 metres x 20 metres and is ready for a home or a shed. There's access to the block from the front and rear, lovely water views to a lagoon and is right near the boat ramp and community centre.