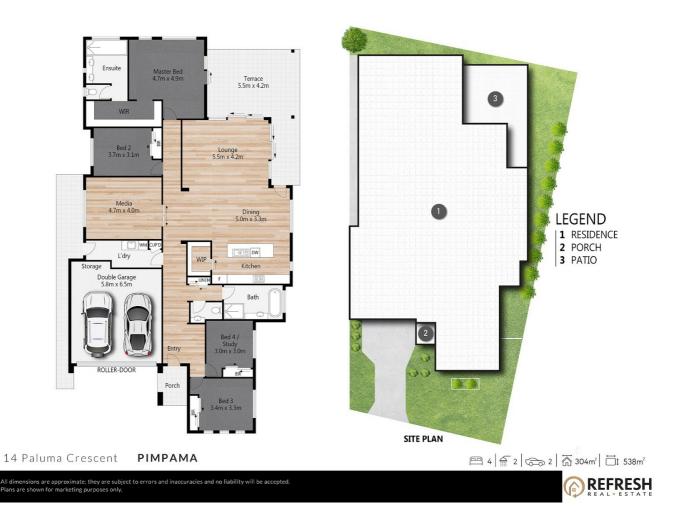

its most ideal location. To the front of the property you'll find within reach access to the exclusive Forest Green recreational areas, which include a pristine pool, basketball/tennis court and bbq areas, all provided for the exclusive use of Gainsborough Greens residents only. What more could a vibrant young family want or need!

When you step inside you'll discover open plan living and dining areas that seamlessly flow from the indoors out, blending functionality with style. Adorned with stone benchtops and an inviting island bench, the kitchen becomes the heart of the home, perfect for culinary delights and gatherings with the most impressive lush and serene backdrop.

PRICE: Sold By Zoë Griffiths | Refresh Real Estate

OPEN FOR INSPECTION: N/A.

## 14 PALUMA CRESCENT, **PIMPAMA**





Disclaimer: Whilst every effort has been made to ensure the accuracy of these particulars, no warranty is given by the vendor or the agent as to their accuracy. Interested parties should not rely on these particulars as representations of fact but must instead satisfy themselves by inspection or otherwise.