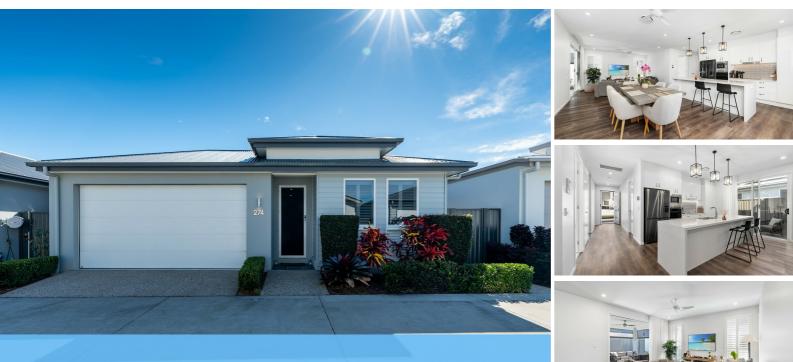

#### SPACIOUS AND IMMACULATE 2 BEDROOM VILLA WITH STUDY

Welcome to Villa 274 at GemLife Bribie Island!

Discover your dream home in paradise with this spacious and stunning 2-bedroom 2-bathroom with study alcove and double garage sanctuary!

Step into luxury as you enter the spacious open-plan living area, flooded with natural light and perfect for entertaining or unwinding after a long day.

The gourmet kitchen boasts top-of-the-line Smeg appliances, elegant 40mm stone benchtops with waterfall sides, all white laminate cabinetry and soft close drawers.

Escape to the main bedroom retreat, featuring a separate spacious walk in robe, ensuite, with direct access to the alfresco area with electric privacy blinds, your own private oasis.

Work from home with ease in the dedicated study alcove, tucked away off the dining room for maximum productivity and convenience.

With a double garage and storage area, practicality meets luxury, ensuring ample space for all your needs.

Impeccable design and attention to detail create an ambiance of sophistication and tranquillity throughout, making every day feel like a vacation!