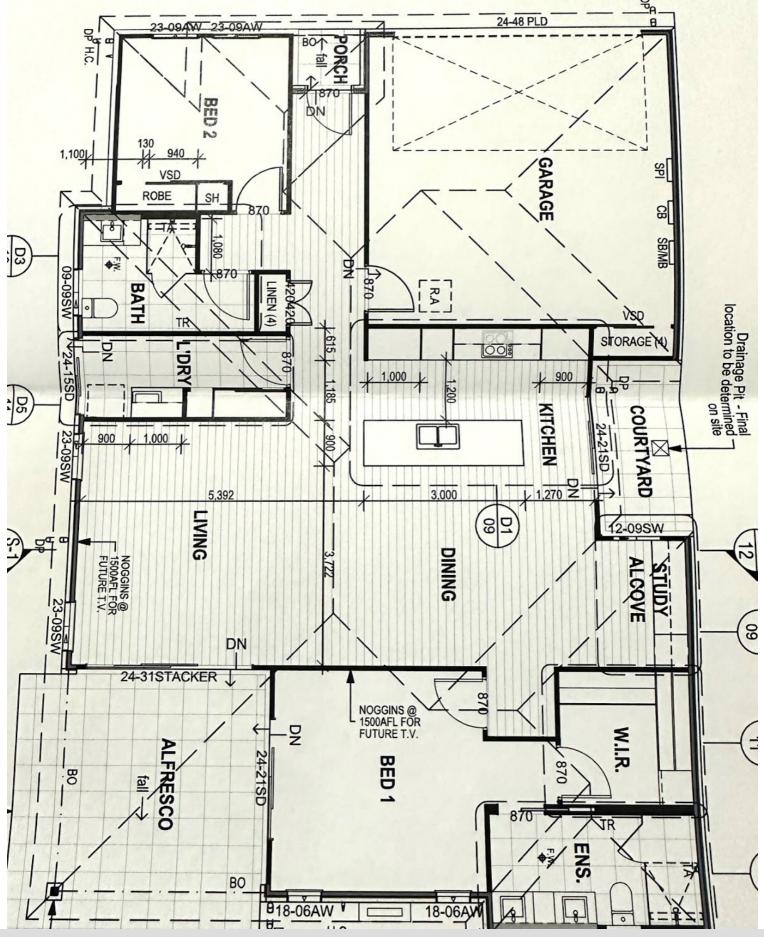

### 2 BED | 2 BATH | 2 CAR

PRICE: \$755,000

OPEN FOR INSPECTION: N/A

Michelle Rochow 0402002245 michelle.rochow@atrealty.com.au www.atrealty.com.au

Disclaimer: Please note this floor plan is for marketing purposes and is to be used as a guide only. All dimensions are estimates only and may not be exact measurements.