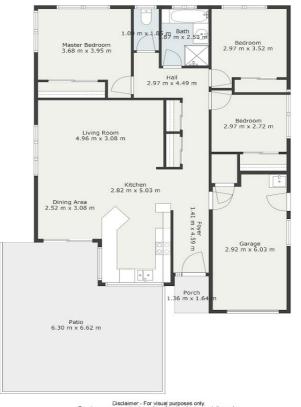

With a floor area of 128m2, there are three delightful double bedrooms, including a glorious oversized master bedroom, a family bathroom and a large single garage with internal entry.

Sited on a 269m2 free-hold title, this exceptionally well appointed property offers the convenience of the local shops, supermarket, restaurants, beaches, parks, schools, swimming pool, cinema and bus, all just a few minutes' walk away.

## 3 BED | 1 BATH | 1 CAR

PRICE: Asking price \$895,000

OPEN FOR INSPECTION: N/A

Peter & Anna Selling The Coast @realty 0212053137 peter.melhop@realty.co.nz sellingthecoastatrealty.co.nz

4

Disclaimer - For visual purposes only. Drawings are approximate and are for visual representation only. We measure internal spaces which exclude wall thickness. Measurements should be verified by viewer. We take no responsibility for omissions or errors.

Disclaimer: Please note this floor plan is for marketing purposes and is to be used as a guide only. All dimensions are estimates only and may not be exact measurements.

Peter & Anna Selling The Coast @realty 0212053137 peter.melhop@realty.co.nz sellingthecoastatrealty.co.nz