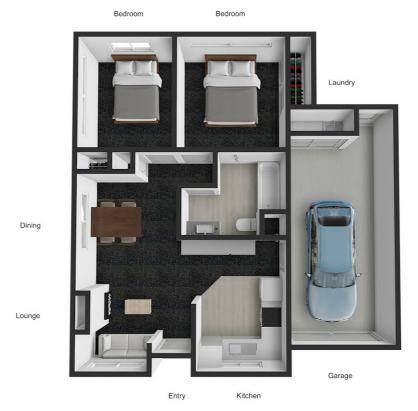

## 2 BED | 1 BATH | 1 CAR

PRICE:

Asking price \$479,000

**OPEN FOR INSPECTION:** 

N/A

Leon Mitchell 0273894714 leon.mitchell@Imrealty.co.nz www.lmrealty.co.nz

Drawings are approximate and for illustration purposes only. We take no responsibility for omissions and errors.

All dimensions are measured internally and floor areas reflect this. Measurements should be verified and the buyer to complete their own due diligence.

Disclaimer: Please note this floor plan is for marketing purposes and is to be used as a guide only. All dimensions are estimates only and may not be exact measurements.