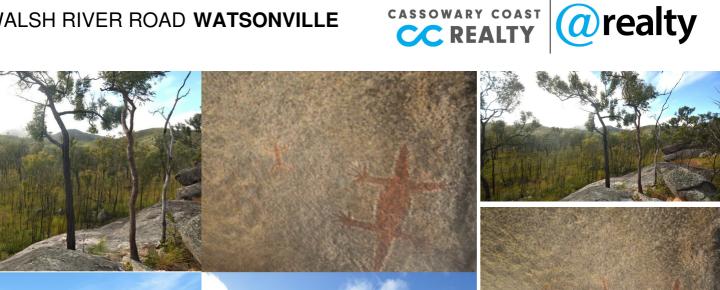

Nature's Paradise:

- Scenic Landscapes: Stunning rock outcrops, caves with Aboriginal rock art, and walking tracks.
- · Abundant Flora and Fauna: Native plants and wildlife in a peaceful, pristine environment.
- · Gardening & Farming: Covered greenhouse, bug-proof vegetable gardens, and fruit trees.
- · Fully Fenced: Perimeter secured with 4-strand wire fencing in good condition.