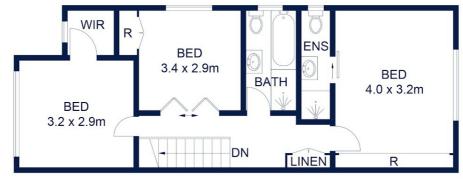

On the entry level you have the bright and airy separate living and dining areas, kitchen, laundry, under stair storage with shelving and lock up garage.

Upstairs you will find the 3 spacious bedrooms (2 with built-in wardrobes and 1 with walk-in wardrobe), ensuite bathroom to the master bedroom, main bathroom and linen press. Outside there is a paved area for entertaining, garden shed for storage, and enough yard for the kids pay in.

#### **FIRST FLOOR**

**GROUND FLOOR** 

Scale in metres. Indicative only. Dimensions are approximate. All information contained herein is gathered from sources we believe to be reliable. However, we cannot guarantee its accuracy and interested persons should rely on their own enquiries.

### **18A Davies Road Padstow**

Disclaimer: Please note this floor plan is for marketing purposes and is to be used as a guide only. All dimensions are estimates only and may not be exact measurements.