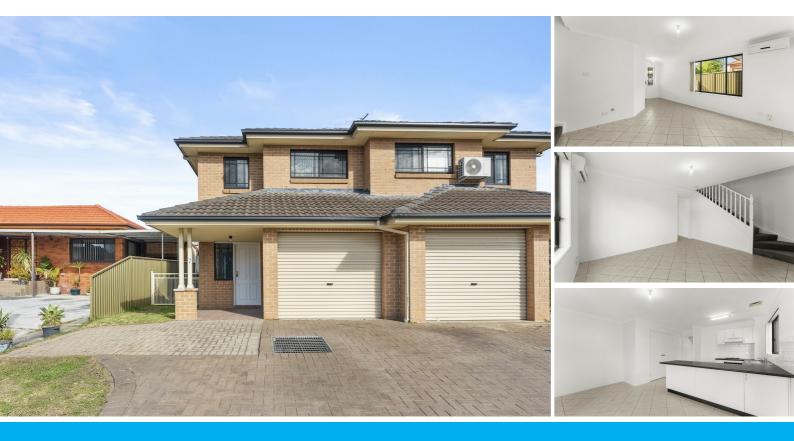

# PERFECT AS A FIRST HOME OR INVESTMENT PROPERTY

This is a great opportunity to enter the property market with this fantastic value 3-bedroom duplex, conveniently located just 750m to Padstow Station and shopping village. Fully repainted and recarpeted recently, it is now move in ready.

On the entry level you have the bright and airy separate living and dining areas, kitchen, laundry, under stair storage with shelving and lock up garage.

Upstairs you will find the 3 spacious bedrooms (2 with built-in wardrobes and 1 with walk-in wardrobe), ensuite bathroom to the master bedroom, main bathroom and linen press. Outside there is a paved area for entertaining, garden shed for storage, and enough yard for the kids pay in.

#### HIGHLIGHTS:

- 3 bedrooms
- 2 bathrooms
- 3 toilets
- split system air conditioning
- lock up garage
- Laundry with external access
- Separate living and dining areas
- Gas
- Land size 254m2
- Council rates \$436.52 per quarter
- Water rates \$171.41 per quarter