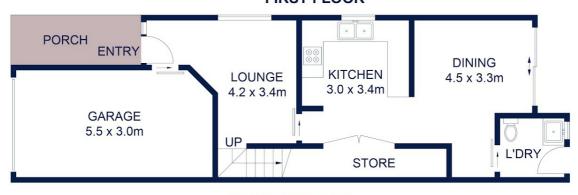

On the entry level you have the bright and airy separate living and dining areas, kitchen, laundry, under stair storage with shelving and lock up garage.

Upstairs you will find the 3 spacious bedrooms (2 with built-in wardrobes and 1 with walk-in wardrobe), ensuite bathroom to the master bedroom, main bathroom and linen press. Outside there is a paved area for entertaining, garden shed for storage, and enough yard for the kids pay in.

#### **FIRST FLOOR**

**GROUND FLOOR** 

Scale in metres. Indicative only. Dimensions are approximate. All information contained herein is gathered from sources we believe to be reliable. However, we cannot guarantee its accuracy and interested persons should rely on their own enquiries.

### **18A Davies Road Padstow**

Disclaimer: Please note this floor plan is for marketing purposes and is to be used as a guide only. All dimensions are estimates only and may not be exact measurements.