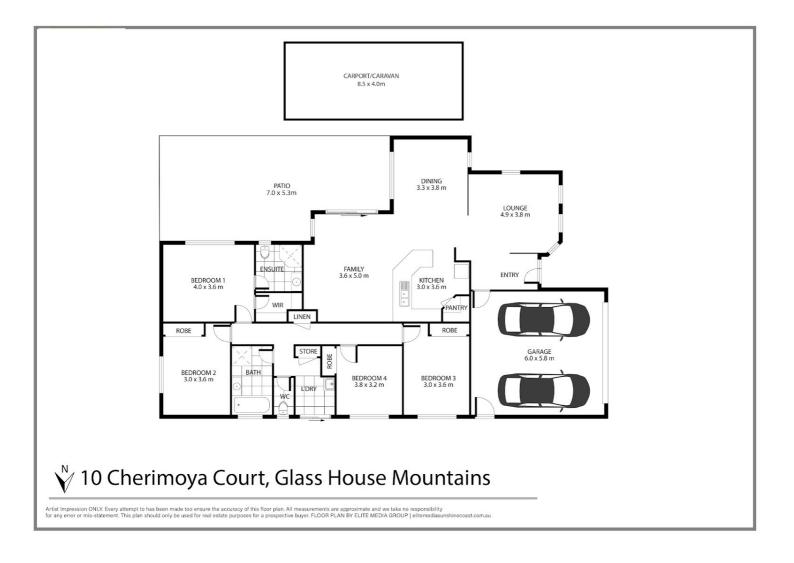

## 10 CHERIMOYA COURT GLASS HOUSE MOUNTAINS

## 4 BED | 2 BATH | 3 CAR

**PRICE**: \$790

OPEN FOR INSPECTION: N/A

Cassandra and Cameron Gray 0431316679 cgray@atrealty.com.au www.atrealty.com.au

Disclaimer: Please note this floor plan is for marketing purposes and is to be used as a guide only. All dimensions are estimates only and may not be exact measurements.