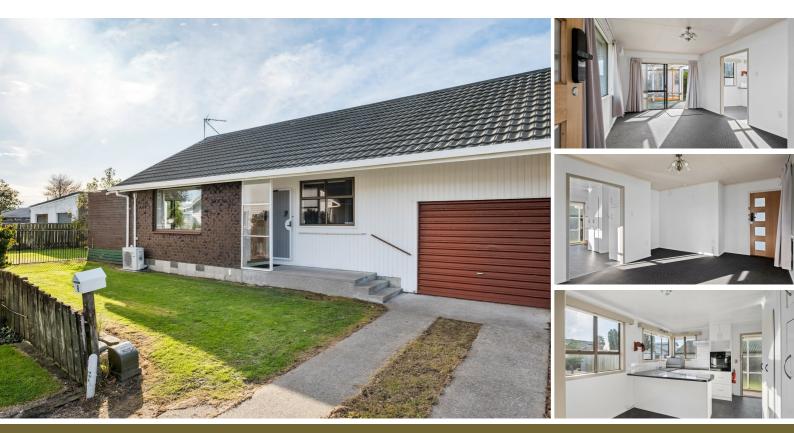

#### 8 STEVENSON LANE KAITI

### MUST BE SOLD

Refreshed throughout including upgrades to the kitchen and bathroom this is a delightful twobedroom (with built-in wardrobes) home that radiates warmth and charm.

Abundant natural light floods the interior through sliding doors from the lounge onto a deck and private, fully fenced back yard.

Located in sought after Stevenson Lane, central to town, walk to the 4Square, grab a coffee, wander down and enjoy the Inner Harbour. A single car garage with auto door and seperate laundry, large additional shed and mature fruit trees all compliment this lovely home.

## 2 BED | 1 BATH | 1 CAR

PRICE: Asking price \$535,000

OPEN FOR INSPECTION: N/A

Ben Robertson 0278404760 ben@therealestateagents.co.nz The Real Estate Agents

GROSS INTERNAL AREA FLOOR PLAN 1,037 sq.ft. EXCLUDED AREAS : GARAGE 208 sq.ft. PATIO 126 sq.ft. VERANDA 39 sq.ft. TOTAL : 1,037 sq.ft. SIZES AND DIMENSIONS ARE APPROXIMATE, ACTUAL MAY VARY.