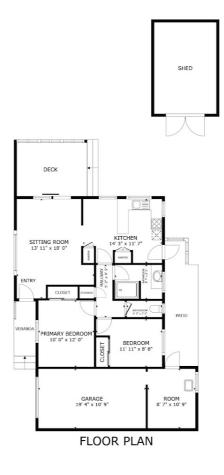

## 2 BED | 1 BATH | 1 CAR

PRICE: Asking price \$535,000

OPEN FOR INSPECTION: N/A

Ben Robertson 0278404760 ben@therealestateagents.co.nz The Real Estate Agents

GROSS INTERNAL AREA FLOOR PLAN 1,037 sq.ft. EXCLUDED AREAS : GARAGE 208 sq.ft. PATIO 126 sq.ft. VERANDA 39 sq.ft. TOTAL : 1,037 sq.ft. SIZES AND DIMENSIONS ARE APPROXIMATE, ACTUAL MAY VARY.

#### 🚺 Matterport

Disclaimer: Please note this floor plan is for marketing purposes and is to be used as a guide only. All dimensions are estimates only and may not be exact measurements.

Ben Robertson 0278404760 ben@therealestateagents.co.nz The Real Estate Agents