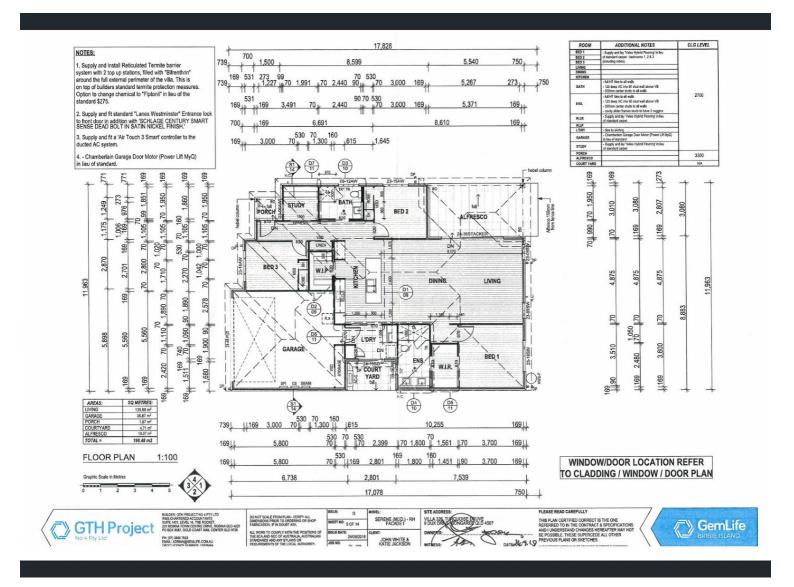

# A RARE FIND IN GEMLIFE BRIBIE ISLAND OVER 50'S LIFESTYLE RESORT

Welcome to Villa 326 in GemLife Bribie Island Over 50's Lifestyle Resort!

Discover your dream home in paradise with this spacious and stunning 3-bedroom 2-bathroom with separate study and double garage "Serene Design".

This low-set abode boasts unparalleled elegance and sophistication, nestled on a private corner site in Stage 2 with picturesque views overlooking the tranquil Dux Creek.

Featuring a masterpiece of design, this home delights with 9ft ceilings, extra high door frames, and impeccable finishes throughout. Enjoy the comfort of ducted air conditioning, illuminated light switches, and an array of extra features that elevate your lifestyle to new heights.

#### Property attributes:

- 9ft ceilings and extra high door frames
- Great storage
- Open plan kitchen, living and dining
- Kitchen Island bench with 40mm waterfall stone bench tops, dual Electrolux Pyro ovens, Electrolux induction cook top, Electrolux full size easy lift dishwasher, spacious butler's pantry, full extension soft close draws and cupboards, plumbing for fridge, designer hanging light over island bench, LED strip lighting
- Living and dining spacious, overlooking and access to Alfresco entertaining area, smart ceiling fan
- Alfresco entertaining area Overlooking Dux creek and bushland, remote controlled privacy blind/screen, tiled, stacker doors with Crimsafe screens
- Double garage Epoxy floor, spacious, tv point, great storage at rear, internal access with Constantina screening
- Study Built in desk, data access point, soft close cupboards and drawers, LED strip lighting
- Master suite spacious, smart ceiling fan, tv antenna point, walk through wardrobe shelving and drawers, en-suite Tiled, floor to ceiling tiles, couples' vanity with stone bench soft close drawers, all shower and tap ware NZ Methven, Large shower with softer grab handles, toilet, high quality fittings
- Bedroom 2 Plank flooring, smart ceiling fan, built in robes

### 3 BED | 2 BATH | 2 CAR

PRICE: \$885,000

OPEN FOR INSPECTION:

N/A

Michelle Rochow 0402002245 michelle.rochow@atrealty.com.au www.atrealty.com.au

Disclaimer: Please note this floor plan is for marketing purposes and is to be used as a guide only. All dimensions are estimates only and may not be exact measurements.