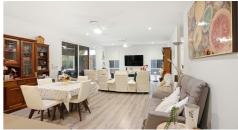

#### Property attributes:

- 9ft ceilings and extra high door frames
- Great storage
- Open plan kitchen, living and dining
- Kitchen Island bench with 40mm waterfall stone bench tops, dual Electrolux Pyro ovens, Electrolux induction cook top, Electrolux full size easy lift dishwasher, spacious butler's pantry, full extension soft close draws and cupboards, plumbing for fridge, designer hanging light over island bench, LED strip lighting
- Living and dining spacious, overlooking and access to Alfresco entertaining area, smart ceiling fan
- Alfresco entertaining area Overlooking Dux creek and bushland, remote controlled privacy blind/screen, tiled, stacker doors with Crimsafe screens
- Double garage Epoxy floor, spacious, tv point, great storage at rear, internal access with Constantina screening
- Study Built in desk, data access point, soft close cupboards and drawers, LED strip lighting
- Master suite spacious, smart ceiling fan, tv antenna point, walk through wardrobe shelving and drawers, en-suite Tiled, floor to ceiling tiles, couples' vanity with stone bench soft close drawers, all shower and tap ware NZ Methven, Large shower with softer grab handles, toilet, high quality fittings
- Bedroom 2 Plank flooring, smart ceiling fan, built in robes