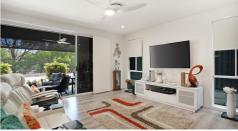

#### Property attributes:

- 9ft ceilings and extra high door frames
- Great storage
- Open plan kitchen, living and dining
- Kitchen Island bench with 40mm waterfall stone bench tops, dual Electrolux Pyro ovens, Electrolux induction cook top, Electrolux full size easy lift dishwasher, spacious butler's pantry, full extension soft close draws and cupboards, plumbing for fridge, designer hanging light over island bench, LED strip lighting
- Living and dining spacious, overlooking and access to Alfresco entertaining area, smart ceiling fan
- Alfresco entertaining area Overlooking Dux creek and bushland, remote controlled privacy blind/screen, tiled, stacker doors with Crimsafe screens
- Double garage Epoxy floor, spacious, tv point, great storage at rear, internal access with Constantina screening
- Study Built in desk, data access point, soft close cupboards and drawers, LED strip lighting
- Master suite spacious, smart ceiling fan, tv antenna point, walk through wardrobe shelving and drawers, en-suite Tiled, floor to ceiling tiles, couples' vanity with stone bench soft close drawers, all shower and tap ware NZ Methven, Large shower with softer grab handles, toilet, high quality fittings
- Bedroom 2 Plank flooring, smart ceiling fan, built in robes