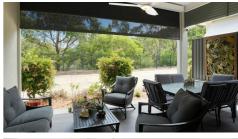

#### Property attributes:

- 9ft ceilings and extra high door frames
- Great storage
- Open plan kitchen, living and dining
- Kitchen Island bench with 40mm waterfall stone bench tops, dual Electrolux Pyro ovens, Electrolux induction cook top, Electrolux full size easy lift dishwasher, spacious butler's pantry, full extension soft close draws and cupboards, plumbing for fridge, designer hanging light over island bench, LED strip lighting
- Living and dining spacious, overlooking and access to Alfresco entertaining area, smart ceiling fan
- Alfresco entertaining area Overlooking Dux creek and bushland, remote controlled privacy blind/screen, tiled, stacker doors with Crimsafe screens
- Double garage Epoxy floor, spacious, tv point, great storage at rear, internal access with Constantina screening
- Study Built in desk, data access point, soft close cupboards and drawers, LED strip lighting
- Master suite spacious, smart ceiling fan, tv antenna point, walk through wardrobe shelving and drawers, en-suite Tiled, floor to ceiling tiles, couples' vanity with stone bench soft close drawers, all shower and tap ware NZ Methven, Large shower with softer grab handles, toilet, high quality fittings
- Bedroom 2 Plank flooring, smart ceiling fan, built in robes