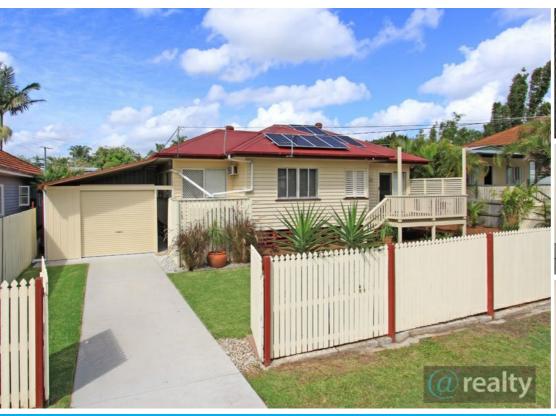

## GREAT FIRST HOME OR INVESTMENT

There is nothing not to like about this home. Located in a quiet street on the Aspley side of the rail line and only a short walk to rail and shops, all the hard work has been done and it's just a matter of unpacking and making it home. Features include:

- \* 2 double sized bedrooms with built-ins, fans & air-con
- \* 3rd bedroom or study
- \* Air-conditioned lounge
- \* Modern kitchen with dishwasher & large pantry
- \* Modern bathroom
- \* 2 toilets
- \* Large outdoor room for all seasons
- \* Single remote garage with storage area
- \* High ceilings
- \* NBN connected
- \* 1.5 kw Solar System
- \* Energy efficient hot water system
- \* Fully fenced 409m2 block with landscaped gardens
- \* 5000lt water tank and pump

In recent years, the property has been restumped and has a new roof with insulation. The outdoor room and garage have been council approved.

Stylish living and entertaining, and the location is brilliant with easy access to rail, shops, schools & motorway. Don't delay your inspection as this property will sell quickly.