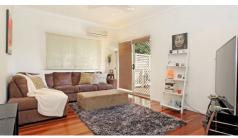

- \* 2 double sized bedrooms with built-ins, fans & air-con
- \* 3rd bedroom or study
- \* Air-conditioned lounge
- \* Modern kitchen with dishwasher & large pantry
- \* Modern bathroom
- \* 2 toilets
- \* Large outdoor room for all seasons
- \* Single remote garage with storage area
- \* High ceilings
- \* NBN connected
- \* 1.5 kw Solar System
- \* Energy efficient hot water system
- \* Fully fenced 409m2 block with landscaped gardens
- \* 5000lt water tank and pump