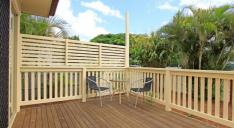

- \* 2 double sized bedrooms with built-ins, fans & air-con
- \* 3rd bedroom or study
- \* Air-conditioned lounge
- \* Modern kitchen with dishwasher & large pantry
- \* Modern bathroom
- \* 2 toilets
- \* Large outdoor room for all seasons
- \* Single remote garage with storage area
- \* High ceilings
- \* NBN connected
- \* 1.5 kw Solar System
- \* Energy efficient hot water system
- \* Fully fenced 409m2 block with landscaped gardens
- \* 5000lt water tank and pump