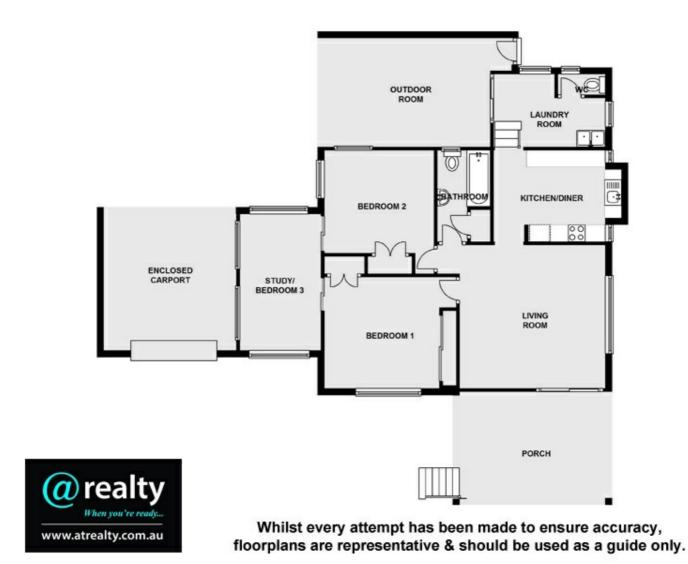

- \* 2 double sized bedrooms with built-ins, fans & air-con
- \* 3rd bedroom or study
- \* Air-conditioned lounge
- \* Modern kitchen with dishwasher & large pantry
- \* Modern bathroom
- \* 2 toilets
- \* Large outdoor room for all seasons
- \* Single remote garage with storage area
- \* High ceilings
- \* NBN connected
- \* 1.5 kw Solar System
- \* Energy efficient hot water system
- \* Fully fenced 409m2 block with landscaped gardens
- \* 5000lt water tank and pump

## 3 BED | 1 BATH | 1 CAR

PRICE:

Offers Over \$399,000

**OPEN FOR INSPECTION:** 

N/A

Lynette Smith lynettesmith@atrealty.com.au www.atrealty.com.au

Disclaimer: Please note this floor plan is for marketing purposes and is to be used as a guide only. All dimensions are estimates only and may not be exact measurements.