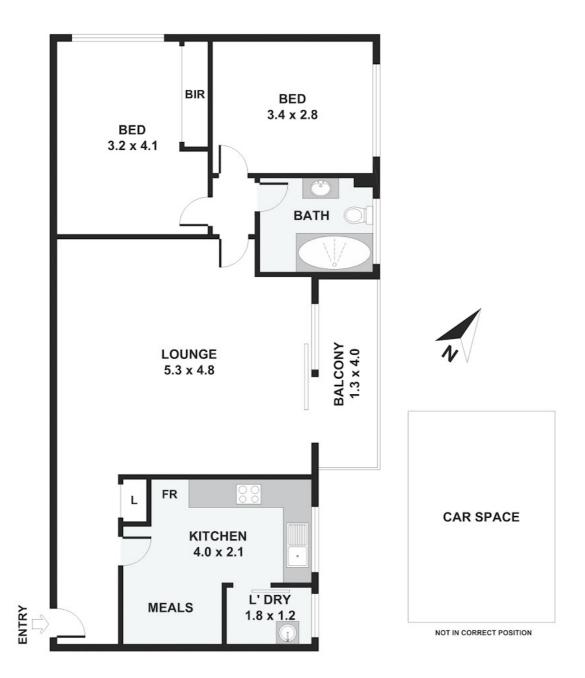

### 6/77 Menangle Street, Picton

Disclaimer: Please note this floor plan is for marketing purposes and is to be used as a guide only. All dimensions are estimates only and may not be exact measurements.

Please note: All stated dimensions are approximate only. Particulars given are for general information only and do not constitute any representation on the part of the vendor or agent Natasha Williams 0449281201 natasha@atrealty.com.au soldindilly.com.au