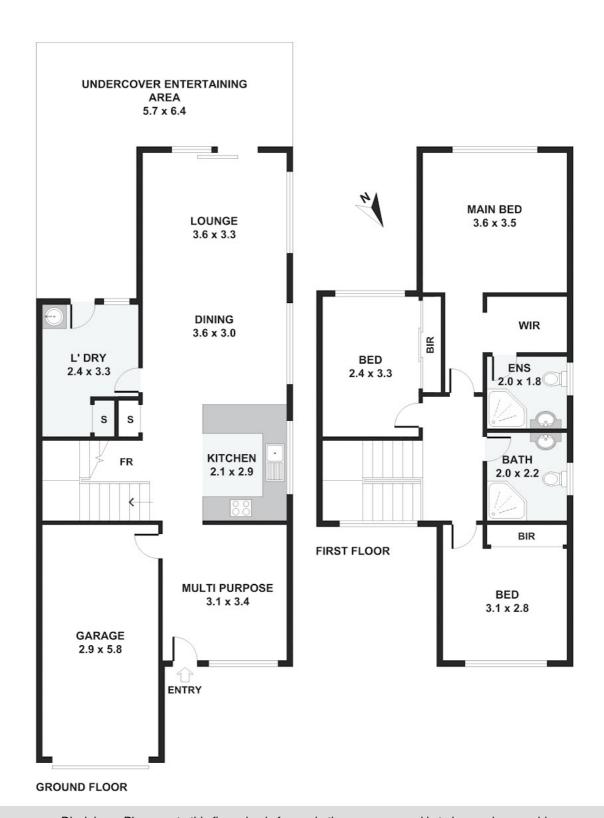

# WELCOME TO YOUR DREAM HOME IN EAGLE VALE!

Discover the perfect blend of comfort, convenience, and community in this stunning 3-bedroom, 2-bathroom townhouse nestled in the heart of Eagle Vale. With a single-car garage and a prime location, this home offers everything you need for a vibrant and fulfilling lifestyle.

The home offers three spacious bedrooms, enjoy restful nights and ample storage in these generously sized rooms, each equipped with ceiling fans for year-round comfort.

Featuring two modern bathrooms, sleek fixtures and finishes for your comfort and convenience.

Cook up a storm in your stylish kitchen equipped with updated appliances, 40mm stone countertops, and plenty of counter space. The heart of the home is certainly the centrepiece of connection that brings family stories to the table. The flow is perfect for entertaining or relaxing, the living area seamlessly floats to the outdoor space, enhanced by great natural light. The floorplan offers choice with the multi-purpose room allowing you to adapt for your needs, whether it's a home office, playroom, or media room. Enjoy perfect temperatures throughout the year with the comfort of air conditioning.

The private alfresco is ideal for outdoor dining or relaxing in your own serene space. Supported with beautifully designed gardens that offer a peaceful retreat and enhance the curb appeal of your home. Secure parking with easy access to your home.

### 1/4 Feldspar Road, Eagle Vale

Disclaimer: Please note this floor plan is for marketing purposes and is to be used as a guide only. All dimensions are estimates only and may not be exact measurements.