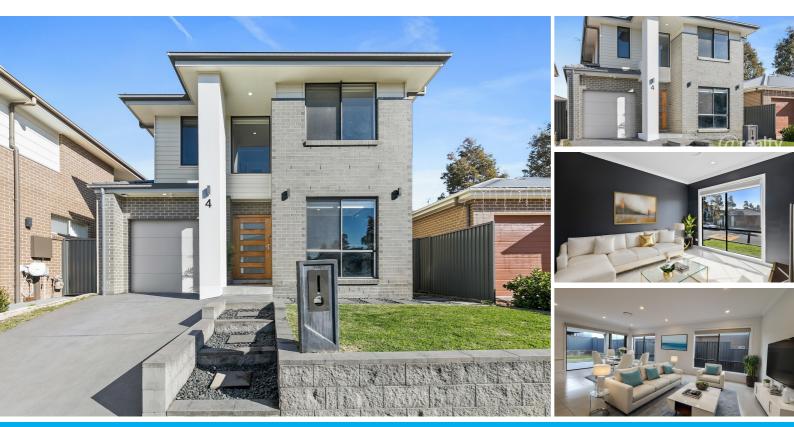

#### 4 GREENHOOD CRESCENT DENHAM COURT

### BEAUTIFUL FAMILY HOME IN WILLOWDALE ESTATE

Discover your next home in the heart of the highly sought-after Willowdale Estate. This lovely property offers great convenience, being just moments away from Denham Court Public School, Willowdale Shopping Village, childcare facilities, and several local parks.

The ground floor features two expansive living areas that transition effortlessly to a fully tiled alfresco space and a landscaped backyard, designed for low maintenance and maximum privacy, with the potential for a swimming pool (STCA). The alfresco area is perfect for outdoor dining and entertaining. Inside, the dining area provides a comfortable space for family meals anc gatherings.

The home includes four generously sized bedrooms, each equipped with built-in wardrobes for ample storage. Three fully appointed bathrooms feature modern showers, and an additional third toilet and shower are conveniently located downstairs.

Large sliding doors open to the alfresco area, enhancing indoor-outdoor living and providing a perfect space for entertaining. The automatic garage door adds convenience, while the ducted air conditioning system ensures comfort throughout the home. A comprehensive alarm system is installed for your peace of mind, and high-quality blinds are fitted throughout the property. The property offers easy access to major highways, with the M5 and M7 just a 15-minute drive away. Both Narellan and Liverpool CBDs are also within a 15-minute drive, offering a wide range of amenities and services.

This home combines comfort, convenience, and modern living. Don't miss the opportunity to make it yours. Book a viewing today, as this property won't last long!

#### 4 BED | 3 BATH | 1 CAR

PRICE: \$1,150,000 - \$1,200,000

OPEN FOR INSPECTION: N/A

Fady Markhay 0402757432 fady.markhay@atrealty.com.au www.atrealty.com.au