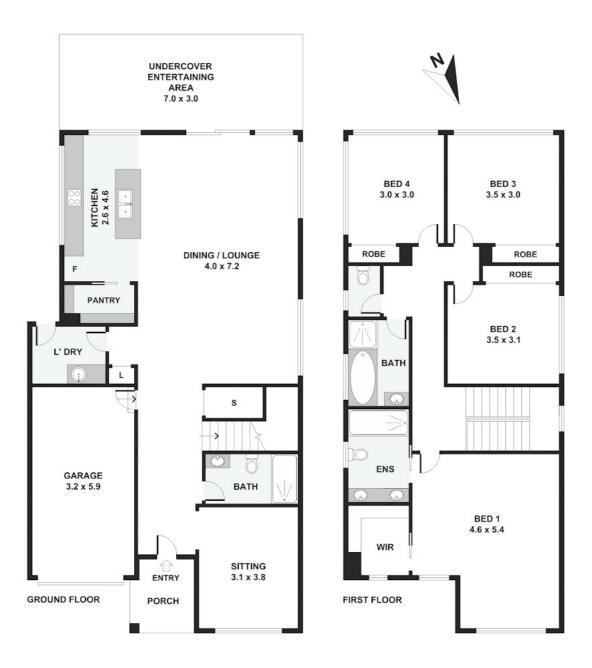

### **4 Greenhood Crescent, Denham Court**

Disclaimer: Please note this floor plan is for marketing purposes and is to be used as a guide only. All dimensions are estimates only and may not be exact measurements.

Please note: All stated dimensions are approximate only. Particulars given are for general information only and do not constitute any representation on the part of the vendor or agent **Facty Markhay** 0402757432 fady.markhay@atrealty.com.au www.atrealty.com.au