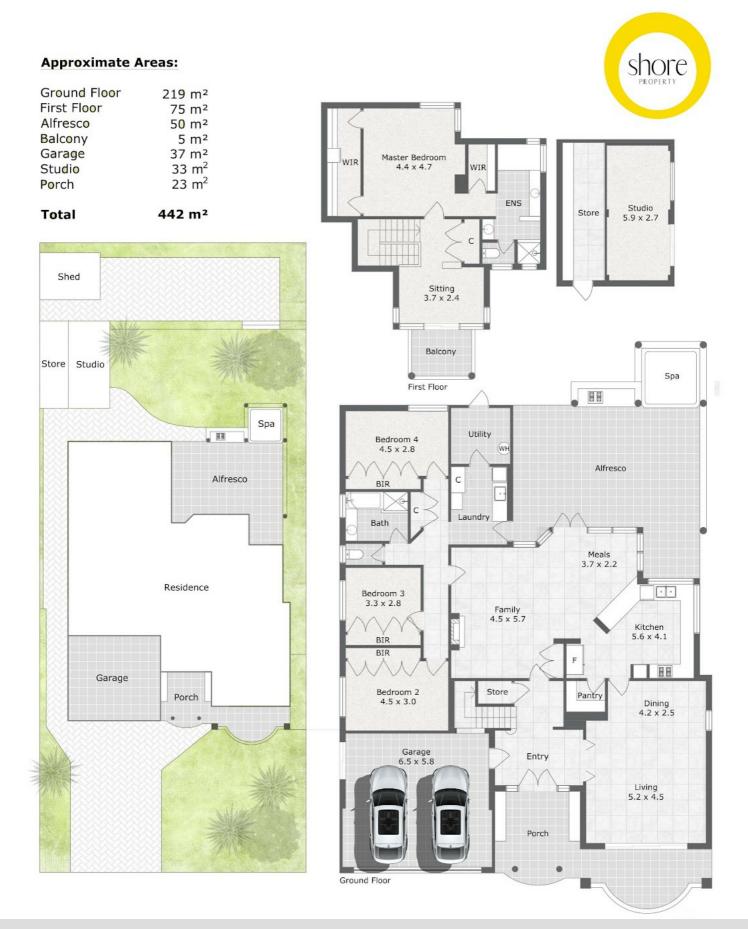

Three king-size kids rooms are in their own secluded wing of the house with the master suite and parents retreat on the first floor. The backyard has an additional studio / teenagers retreat/workshop.

## 4 BED | 2 BATH | 2 CAR

PRICE:

\$1,650 per week

**OPEN FOR INSPECTION:** 

N/A

Scott Swingler 0403344649 scott@shore-property.com.au Shore Property

Disclaimer: Please note this floor plan is for marketing purposes and is to be used as a guide only. All dimensions are estimates only and may not be exact measurements.