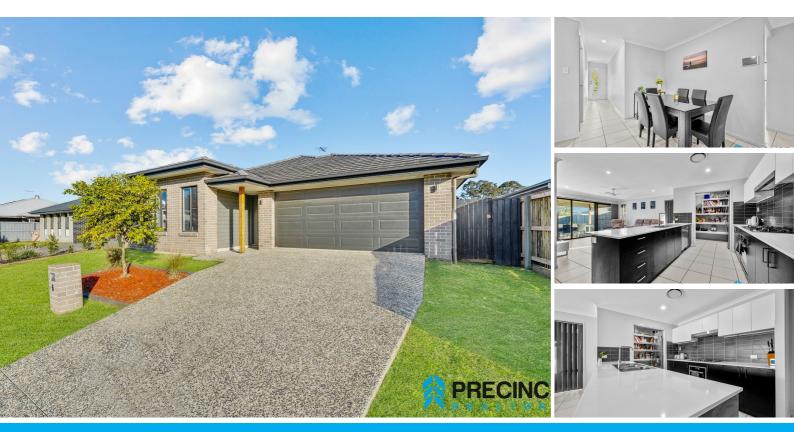

### QUALITY FAMILY LIVING

Welcome to the definition of quality family living, featuring a spacious, innovative, family-focused floor plan with multiple living zones including a media room, open-plan living and dining area, and a study/MPR. This incredible family entertainer has been designed to meet the needs of a large or growing family.

Enjoy effortless cooking in the sleek, modern, open-plan kitchen with high-quality Asko stove and dishwasher, walk-in pantry, and stone benches providing ample food preparation space.

Escape to the master suite featuring a walk-in robe and a beautifully appointed luxe en-suite with a spacious double shower and rainfall showerhead.

Approximate rental income \$700 per week

Land Size: 599m2 House Size: 237m2 Builder: Pantha Homes 2019

HOUSE FEATURES: Master suite with WIR Ensuite featuring double shower, rainfall showerhead and double basins. 3 Additional bedrooms with BIR and ceiling fans Livingroom featuring quality carpet Study/multi-purpose room Family bathroom Separate family toilet with basin Double lock up garage "Myair" Ducted air-conditioning