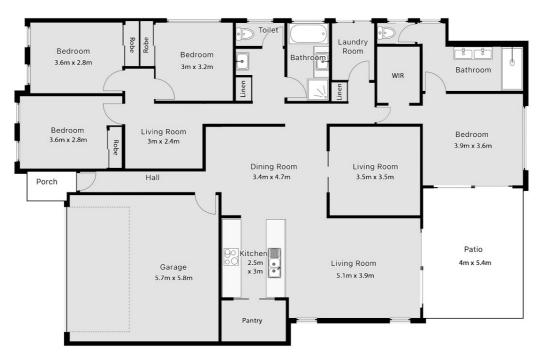

#### 6 Ebony Street Caboolture

These dimensions are approximate and for illustrative purposes only.

We give no guarantee, warranty or representation as to the accuracy and layout.

All enquiries must be directed to the agent, vendor or party representing this floor plan

4 Bed/3 Living 2 Bath 2 Car Floor Area: 237m<sup>2</sup>

Disclaimer: Please note this floor plan is for marketing purposes and is to be used as a guide only. All dimensions are estimates only and may not be exact measurements.