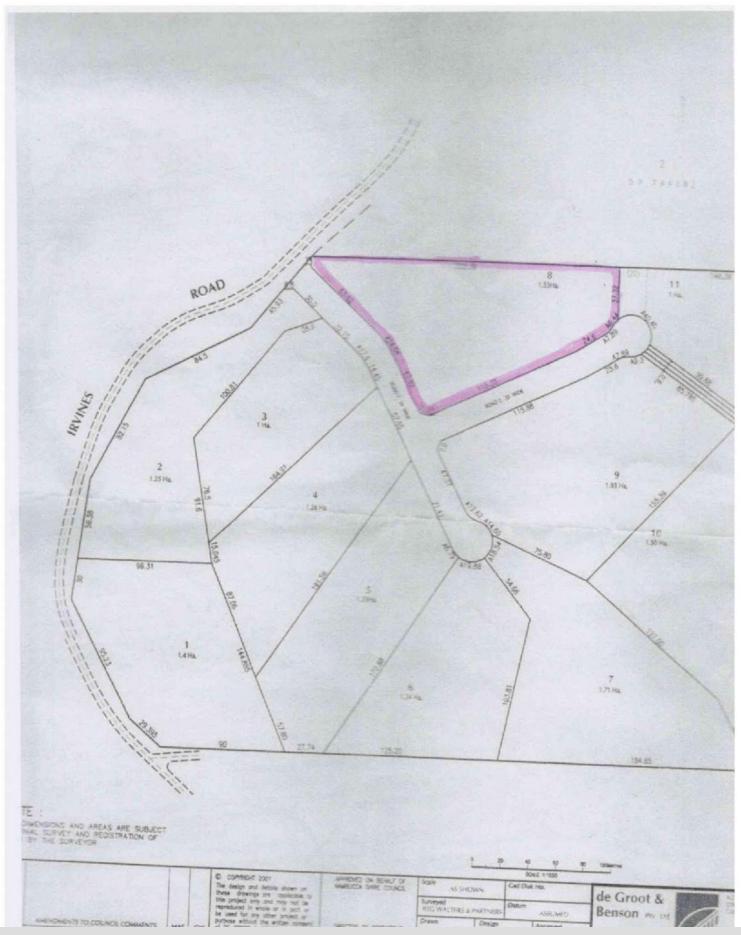

### BEACH AND BUSH, YOU CAN HAVE IT ALL ..

At only 9.5km or 13 min drive to the beach on a tar sealed road, this rural block located at the popular area known as Newee Creek won't last long.

The block of 1.53 Ha or approximately 3.75 acres is elevated and enjoys valley views and a cooling North/ East breeze.

- Power and phone connected to block.
- easy access to the building envelope.
- Ready to build on now.
- Roadway and garage pad already cut out.

Call today to organise an inspection.

NOTE: We are a Nambucca Valley agency with our Head office on the Gold Coast.