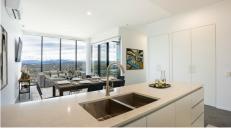

## SOPHISTICATED LIVING: STUNNING 3-BEDROOM APARTMENT WITH PANORAMIC BELCONNEN VIEWS

Live life on top of the world in your beautiful three-bedroom ensuite apartment. Enjoy waking up each morning to stunning views across Belconnen from the 24th floor. Offering a large open-plan living area, the floor-to-ceiling windows throughout not only capture the stunning views but also let the sun beam in. With a generously sized kitchen, ample cupboards, and plenty of bench space, you will be able to cook up a storm when you are not out enjoying the many local cafes and restaurants surrounding you. All bedrooms are of a good size and capture the views across Belconnen.

- Stunning views over Belconnen
- 24th floor position
- Spacious kitchen overlooking living area
- Kitchen with stone benchtops & SMEG appliances
- Split system heating & cooling
- 3 well sized bedrooms all with views
- All bedrooms with built in robesMaster with walk through robe
- LED lighting throughout
- Modern colour scheme throughout
- Double glazed floor to ceiling windows
- 110m2 of living + 8m2 of balcony
- Community title \$430 approx. a quarter
- Body corporate & sinking fund \$1,814 approx. a quarter