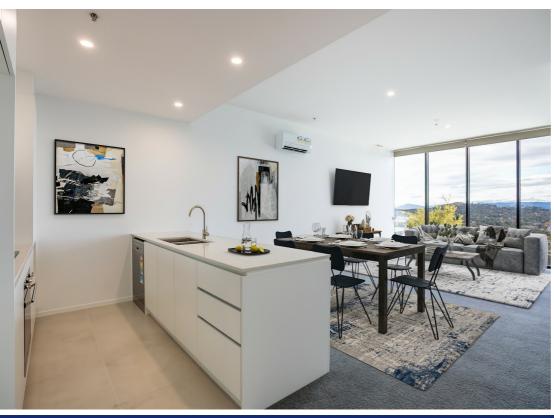

## SOPHISTICATED LIVING: STUNNING 3-BEDROOM APARTMENT WITH PANORAMIC BELCONNEN VIEWS

Live life on top of the world in your beautiful three-bedroom ensuite apartment. Enjoy waking up each morning to stunning views across Belconnen from the 24th floor. Offering a large open-plan living area, the floor-to-ceiling windows throughout not only capture the stunning views but also let the sun beam in. With a generously sized kitchen, ample cupboards, and plenty of bench space, you will be able to cook up a storm when you are not out enjoying the many local cafes and restaurants surrounding you. All bedrooms are of a good size and capture the views across Belconnen.

- Stunning views over Belconnen
- 24th floor position
- Spacious kitchen overlooking living area
- Kitchen with stone benchtops & SMEG appliances
- Split system heating & cooling
- 3 well sized bedrooms all with views
- All bedrooms with built in robesMaster with walk through robe
- LED lighting throughout
- Modern colour scheme throughout
- Double glazed floor to ceiling windows
- 110m2 of living + 8m2 of balcony
- Community title \$430 approx. a quarter
- Body corporate & sinking fund \$1,814 approx. a quarter