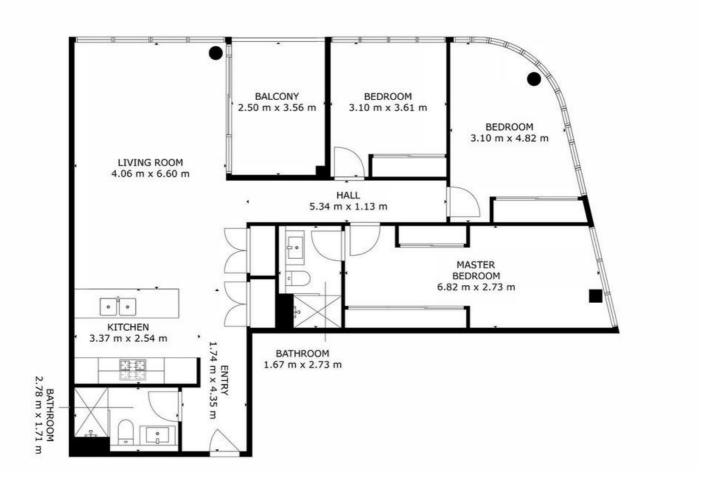

## SOPHISTICATED LIVING: STUNNING 3-BEDROOM APARTMENT WITH PANORAMIC BELCONNEN VIEWS

Live life on top of the world in your beautiful three-bedroom ensuite apartment. Enjoy waking up each morning to stunning views across Belconnen from the 24th floor. Offering a large open-plan living area, the floor-to-ceiling windows throughout not only capture the stunning views but also let the sun beam in. With a generously sized kitchen, ample cupboards, and plenty of bench space, you will be able to cook up a storm when you are not out enjoying the many local cafes and restaurants surrounding you. All bedrooms are of a good size and capture the views across Belconnen.

- Stunning views over Belconnen
- 24th floor position
- Spacious kitchen overlooking living area
- Kitchen with stone benchtops & SMEG appliances
- Split system heating & cooling
- 3 well sized bedrooms all with views
- All bedrooms with built in robesMaster with walk through robe
- LED lighting throughout
- Modern colour scheme throughout
- Double glazed floor to ceiling windows
- 110m2 of living + 8m2 of balcony
- Community title \$430 approx. a quarter
- Body corporate & sinking fund \$1,814 approx. a quarter

## 3 BED | 2 BATH | 2 CAR

PRICE: 749,000+

OPEN FOR INSPECTION: N/A

Sarah Cooper 0478847993 sarah@thepropertyagents.com.au thepropertyagents.com.au

Disclaimer: Please note this floor plan is for marketing purposes and is to be used as a guide only. All dimensions are estimates only and may not be exact measurements.