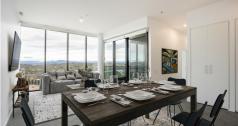

## SOPHISTICATED LIVING: STUNNING 3-BEDROOM APARTMENT WITH PANORAMIC BELCONNEN VIEWS

Live life on top of the world in your beautiful three-bedroom ensuite apartment. Enjoy waking up each morning to stunning views across Belconnen from the 24th floor. Offering a large open-plan living area, the floor-to-ceiling windows throughout not only capture the stunning views but also let the sun beam in. With a generously sized kitchen, ample cupboards, and plenty of bench space, you will be able to cook up a storm when you are not out enjoying the many local cafes and restaurants surrounding you. All bedrooms are of a good size and capture the views across Belconnen.

- Stunning views over Belconnen
- 24th floor position
- Spacious kitchen overlooking living area
- Kitchen with stone benchtops & SMEG appliances
- Split system heating & cooling
- 3 well sized bedrooms all with views
- All bedrooms with built in robesMaster with walk through robe
- LED lighting throughout
- Modern colour scheme throughout
- Double glazed floor to ceiling windows
- 110m2 of living + 8m2 of balcony
- Community title \$430 approx. a quarter
- Body corporate & sinking fund \$1,814 approx. a quarter