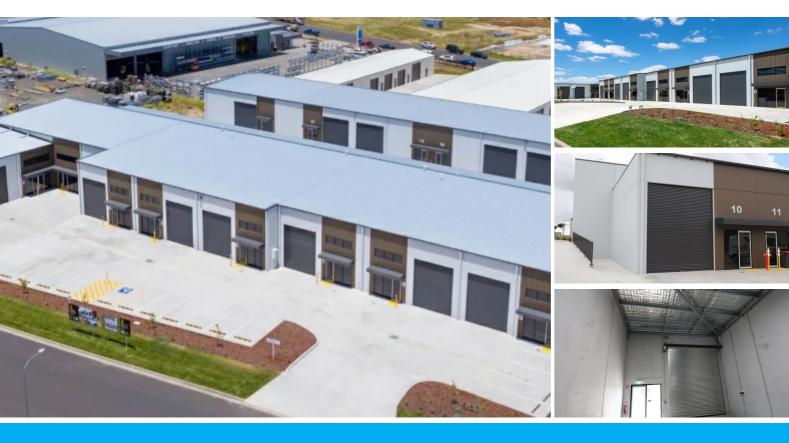

## BRAND NEW FULL CONCRETE FACTORY UNIT

Situated in the Kelso business precinct is this impeccable new factory unit. Less than 4 minutes to the Great Western Highway, and only 2.5hrs to western Sydney. Featuring extra wide automatic roller door, 4.0 mtrs wide.

Internally this concrete unit has 6 mtrs clear span clearance, ideal for a future mezzanine or high level pallet racking. This unit has a bathroom and provision for a kitchenette, plus a car space. Perfect for the small business or extra storage for the caravan or boat. Call today to view. 0429 157157