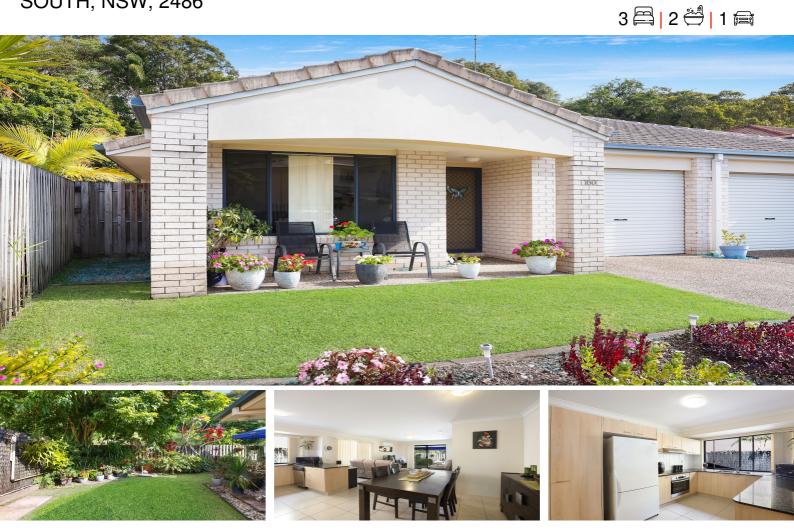

#### SOLD BY SUZANNE FOSS

With open plan living, this single level villa offers security, space and tranquillity. The large yard has side access and backs onto a nature reserve for a beautiful outlook and no rear neighbours. This is a fabulous opportunity.

The dining and living are open plan with modern tiled flooring and air conditioning.

The spacious kitchen has heaps of storage, modern granite bench tops and a breakfast bar and overlooks the living room.

The king master has a good-sized closet and ensuite and looks out to the garden. The other bedrooms are also a good size with built in closets.

Situated in the popular Oasis gated community, in a quiet position that ensures a tranquil lifestyle. The auto garage provides direct internal entry.

Body corporate includes water usage, building insurance and much more.

Minutes to Tweed City Shopping Centre, doctors and all essential amenities. The airport is 12 minutes, clubs and sporting facilities are close. Easy access to M1 and 10 minutes to the new Tweed Valley Hospital.