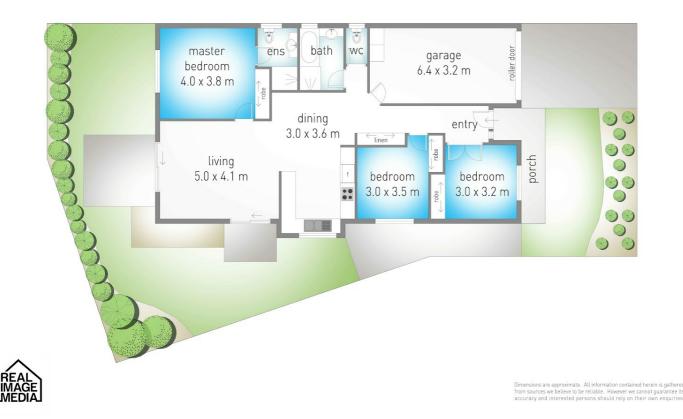

The king master has a good-sized closet and ensuite and looks out to the garden. The other bedrooms are also a good size with built in closets.

Situated in the popular Oasis gated community, in a quiet position that ensures a tranquil lifestyle. The auto garage provides direct internal entry.

#### 160/2 Falcon Way, **Tweed Heads South**

🍋 3 🗳 2 🕱 1

internal: 129 m² | external: 6 m² | total: 135 m²