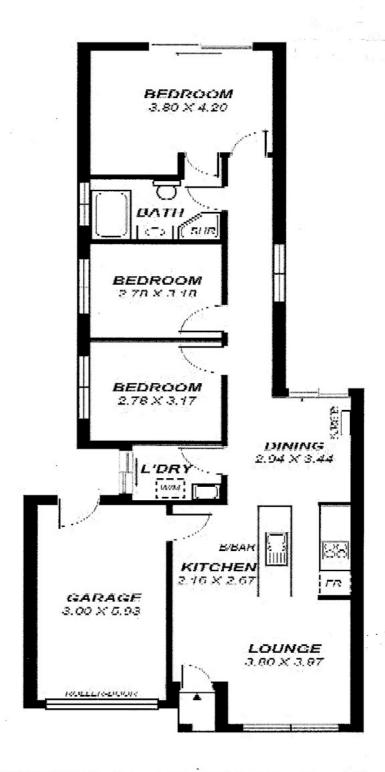

## **NEST OR INVEST**

This appealing free standing courtyard home built in 2006 is a fantastic opportunity for your first home, buyers wishing to down size or investors.

Open plan living makes this home feel spacious. There is 3 good sized bedrooms on offer with a perfectly placed 2 way bathroom / ensuite.

Your year round comfort is provided for with a split system R/C air-conditioner and ceiling fans. Tastefully decorated in neutral tones with a low maintenance garden

A garage under the main roof with internal access is a bonus.

## 3 BED | 1 BATH | 1 CAR

PRICE:

195,000-205,000

**OPEN FOR INSPECTION:** 

N/A

Tricia Kernahan 0457314206 tricia@atrealty.com.au tfkrealestate.com.au

RLA: 269823

Disclaimer: Please note this floor plan is for marketing purposes and is to be used as a guide only. All dimensions are estimates only and may not be exact measurements.