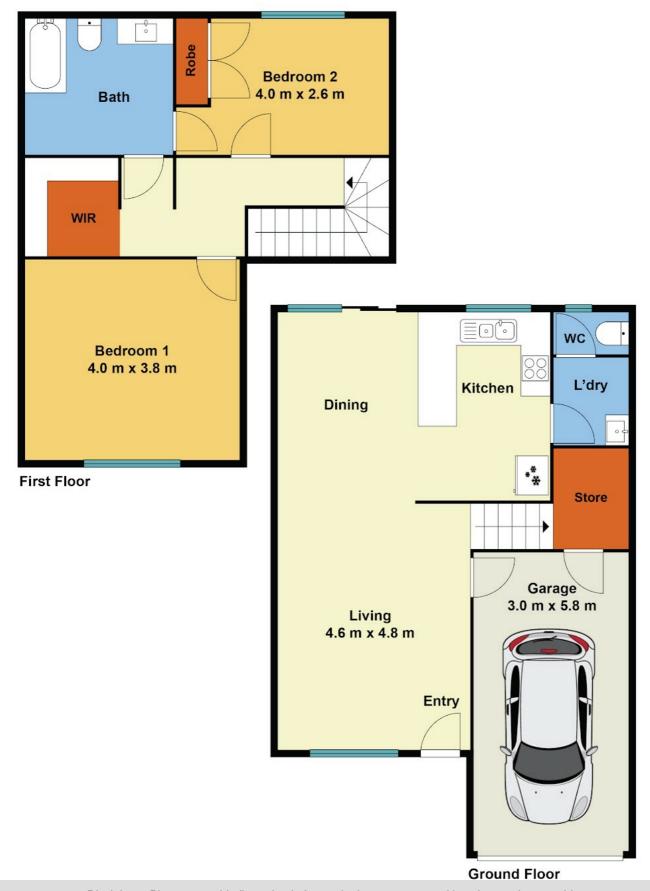

#### Property Highlights:

- Vacant and ready for new owners
- Two generous bedrooms with robes and a walk-in robe
- Ceiling fan in Bedrooms
- Kitchen with electric cooktop and plenty of storage space.
- Freshly painted
- New Carpet
- Renovated bathroom
- Park views from the second bedroom
- Located in a quiet complex with only 10 townhouses
- Single lock-up garage with internal access and extra storage
- Low-maintenance private courtyard
- Spacious open-plan design

### 2 BED | 1 BATH | 1 CAR

PRICE: Contact Agent

OPEN FOR INSPECTION: N/A

Yogi Sharma 0424836194 yogi.sharma@atrealty.com.au www.atrealty.com.au

Disclaimer: Please note this floor plan is for marketing purposes and is to be used as a guide only. All dimensions are estimates only and may not be exact measurements.

### **WOODRIDGE, QLD**

Measurements are approximate. Not to Scale. illustrative purposes only.