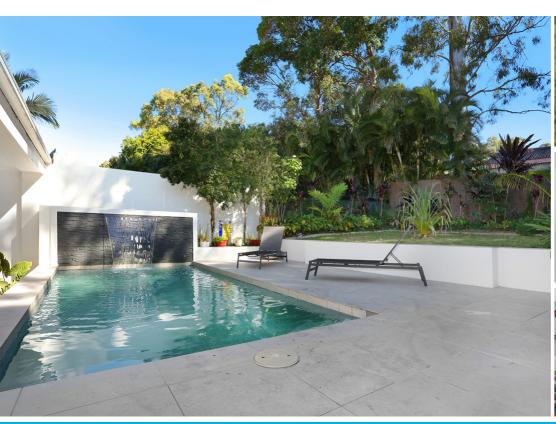

#### **UNDER CONTRACT**

Designed over three levels this impressive contemporary villa will interest those looking for a functional family layout with a good separation of living areas.

There are plenty of choices, both internal and external, for the growing or extended family to enjoy from the three living areas to the large, open study located on the upper level. There is a large covered external entertaining area with an outdoor kitchen and BBQ which continues on to the pool and back garden.

The centrally located kitchen area overlooks the dining area and lounge and looks out onto the entertaining and pool areas of the home.

All four bedrooms are large, two of them with ensuites and walk in robes, one is on the ground level of the home. The very roomy master suite and two other outsized bedrooms are upstairs. The house has a spacious, well-designed layout, contemporary finishes, light feel and excellent elevated position which will certainly impress.

The home boasts a favourable rear Northerly aspect which ensures the home enjoys an abundance of light throughout the day and the elevation certainly catches the sea breezes in summer.

The home has recently been treated to some added extras like balcony refurbishment, external painting, Solar panels etc and is certainly a delight to present.