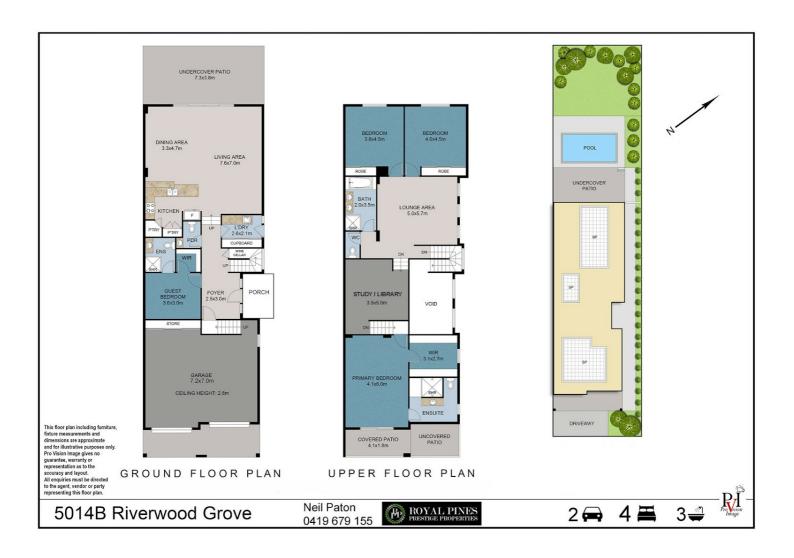

#### **UNDER CONTRACT**

Designed over three levels this impressive contemporary villa will interest those looking for a functional family layout with a good separation of living areas.

There are plenty of choices, both internal and external, for the growing or extended family to enjoy from the three living areas to the large, open study located on the upper level. There is a large covered external entertaining area with an outdoor kitchen and BBQ which continues on to the pool and back garden.

The centrally located kitchen area overlooks the dining area and lounge and looks out onto the entertaining and pool areas of the home.

All four bedrooms are large, two of them with ensuites and walk in robes, one is on the ground level of the home. The very roomy master suite and two other outsized bedrooms are upstairs. The house has a spacious, well-designed layout, contemporary finishes, light feel and excellent elevated position which will certainly impress.

#### Main Features:

4 substantial bedrooms two with ensuites and walk in robes. Main bedroom's ensuite has a dual shower, one is a huge rain shower. Multiple spacious living areas inside and out.