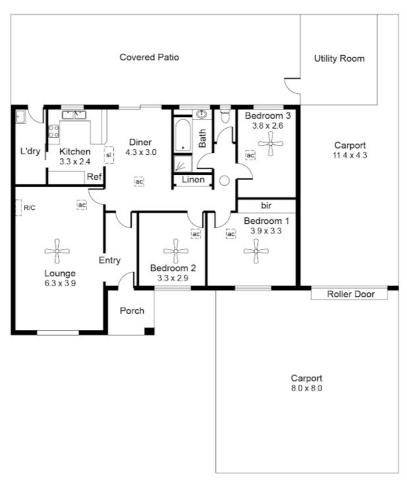

## FAMILY HOME WITH EXTERNAL RUMPUS ROOM AND SWIMMING POOL

This home starts with the street appeal as you pull up there is a double drive for ample off-street parking and situated on a 740m2 block this 1975 solid brick home offers a formal entry, spacious separate lounge, 3 good sized bedrooms the main with b.i.robes, the functional gas kitchen overlooks the meals area, air conditioning. There is a utility room/teenage retreat, Rear lined Rumpus room, an undercover deck area, a carport with a roller door, and an inground swimming pool.

RLA: 269823

Disclaimer: Please note this floor plan is for marketing purposes and is to be used as a guide only. All dimensions are estimates only and may not be exact measurements.