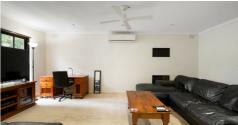

## FAMILY HOME WITH EXTERNAL RUMPUS ROOM AND SWIMMING POOL

This home starts with the street appeal as you pull up there is a double drive for ample off-street parking and situated on a 740m2 block this 1975 solid brick home offers a formal entry, spacious separate lounge, 3 good sized bedrooms the main with b.i.robes, the functional gas kitchen overlooks the meals area, air conditioning. There is a utility room/teenage retreat, Rear lined Rumpus room, an undercover deck area, a carport with a roller door, and an inground swimming pool.