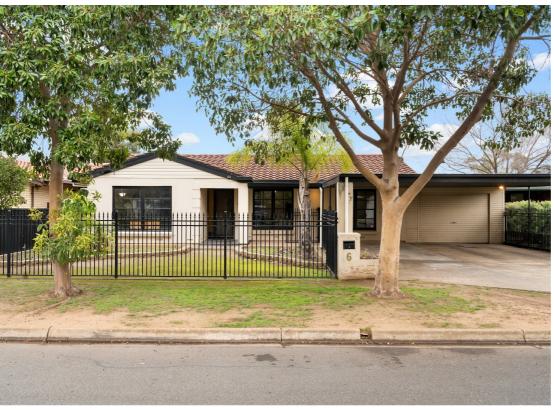

## FAMILY HOME WITH EXTERNAL RUMPUS ROOM AND SWIMMING POOL

This home starts with the street appeal as you pull up there is a double drive for ample off-street parking and situated on a 740m2 block this 1975 solid brick home offers a formal entry, spacious separate lounge, 3 good sized bedrooms the main with b.i.robes, the functional gas kitchen overlooks the meals area, air conditioning. There is a utility room/teenage retreat, Rear lined Rumpus room, an undercover deck area, a carport with a roller door, and an inground swimming pool.