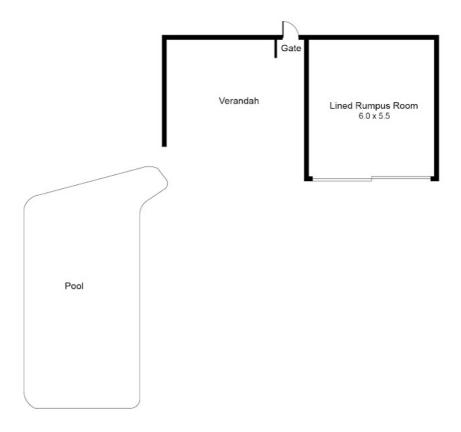

## FAMILY HOME WITH EXTERNAL RUMPUS ROOM AND SWIMMING POOL

This home starts with the street appeal as you pull up there is a double drive for ample off-street parking and situated on a 740m2 block this 1975 solid brick home offers a formal entry, spacious separate lounge, 3 good sized bedrooms the main with b.i.robes, the functional gas kitchen overlooks the meals area, air conditioning. There is a utility room/teenage retreat, Rear lined Rumpus room, an undercover deck area, a carport with a roller door, and an inground swimming pool.

RLA: 269823

Disclaimer: Please note this floor plan is for marketing purposes and is to be used as a guide only. All dimensions are estimates only and may not be exact measurements.