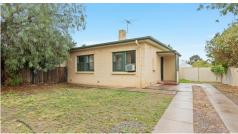

### **EXCITING INVESTMENT OPPORTUNITY**

A rare opportunity to purchase two properties as a whole and already on separate titles. Boasting a wide 30m approx. frontage the total land size is 1085sqm approx. #47 is currently tenanted for \$350per week and has 3 bedrooms, the main with built in robes, sitting room with polished timber floors, neat kitchen with spacious meals area, bathroom with tiled floor, split system air con, fully fenced front and rear yards and a carport.

#49 is currently tenanted for \$350per week and has been recently refurbished with and updated bathroom, 3 bedrooms and sitting room with new carpet, kitchen with a new stove and polished timber floors, new HWS and a fully fenced rear yard.