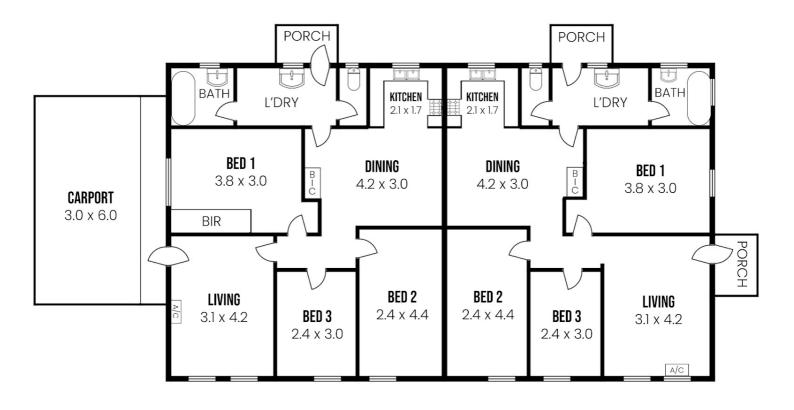

### **EXCITING INVESTMENT OPPORTUNITY**

A rare opportunity to purchase two properties as a whole and already on separate titles. Boasting a wide 30m approx. frontage the total land size is 1085sqm approx. #47 is currently tenanted for \$350per week and has 3 bedrooms, the main with built in robes, sitting room with polished timber floors, neat kitchen with spacious meals area, bathroom with tiled floor, split system air con, fully fenced front and rear yards and a carport.

#49 is currently tenanted for \$350per week and has been recently refurbished with and updated bathroom, 3 bedrooms and sitting room with new carpet, kitchen with a new stove and polished timber floors, new HWS and a fully fenced rear yard.

## 6 BED | 2 BATH | 2 CAR

PRICE:

\$690,000 to \$720,000

**OPEN FOR INSPECTION:** 

N/A

Andrew Giles 0414696936 gilesproperty@atrealty.com.au www.atrealty.com.au

RLA: 269823

Disclaimer: Please note this floor plan is for marketing purposes and is to be used as a guide only. All dimensions are estimates only and may not be exact measurements.