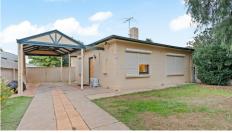

### **EXCITING INVESTMENT OPPORTUNITY**

A rare opportunity to purchase two properties as a whole and already on separate titles. Boasting a wide 30m approx. frontage the total land size is 1085sqm approx. #47 is currently tenanted for \$350per week and has 3 bedrooms, the main with built in robes, sitting room with polished timber floors, neat kitchen with spacious meals area, bathroom with tiled floor, split system air con, fully fenced front and rear yards and a carport.

#49 is currently tenanted for \$350per week and has been recently refurbished with and updated bathroom, 3 bedrooms and sitting room with new carpet, kitchen with a new stove and polished timber floors, new HWS and a fully fenced rear yard.