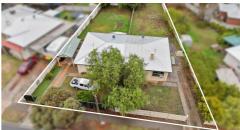

### **EXCITING INVESTMENT OPPORTUNITY**

A rare opportunity to purchase two properties as a whole and already on separate titles. Boasting a wide 30m approx. frontage the total land size is 1085sqm approx. #47 is currently tenanted for \$350per week and has 3 bedrooms, the main with built in robes, sitting room with polished timber floors, neat kitchen with spacious meals area, bathroom with tiled floor, split system air con, fully fenced front and rear yards and a carport.