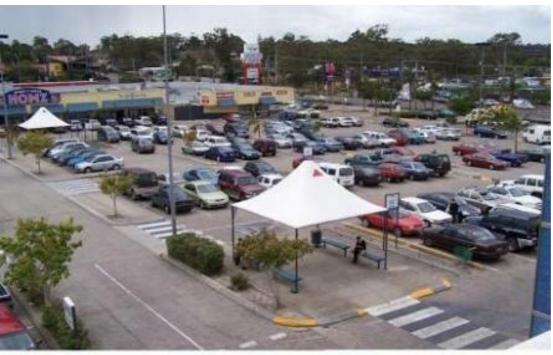

## 32/2-24 KINGSTON RD & WEMBLEY RD LOGAN CENTRAL

## RETAILS SHOP 60SQM2 SPACE FOR LEASE

Currently configured in an open plan layout this tenancy includes exclusive kitchen and toilet facilities This unique retail shop has direct street visibility and is offered at a commercial rate so act now it won't last long.

The location has excellent access to the nearby Logan Motorway and M1 Pacific Motorway. This enables an occupier to benefit from an easy connection to Brisbane, Ipswich and Gold Coast CBD's

Please contact Ash on 0469385846