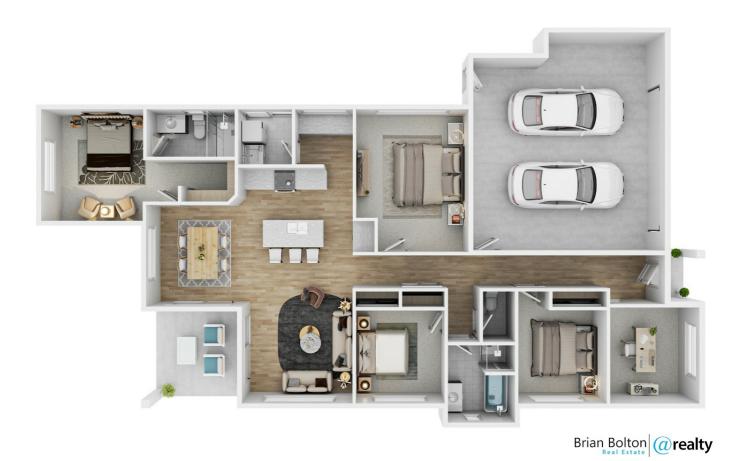

## LIFE WITH LUXURY, INDULGENCE AND CONVENIENCE.

Welcome to Outlook Estate & your dream home.

This stunning home is the epitome of luxury and comfort and is located in one of the most sought after neighbourhoods on Cairns South side. Slightly elevated with feature front facade, you will be impressed further as you step inside this magnificent home that is flooded with natural light, creating a warm and inviting atmosphere. The open plan layout seamlessly connects the living, dining, and kitchen areas, making it perfect for entertaining guests and spending quality time with your loved ones. The kitchen is a chef's dream, equipped with stone benchtops, ample storage, and a dishwasher to make your life easier.

- Butler's Pantry
- 5 Burner Gas Cooking

The master bedroom is a peaceful oasis that is cleverly positioned at the rear of the home, it features split system air conditioning, a walk in wardrobe and a luxurious ensuite. This 4 bedroom, 2 bathroom home with office has the luxury of a versatile floorplan, and depending on your family requirements, it allows for bedroom 2 to be utilized as a media room / kids play room or formal dining area.

- Split System Air Conditioning Throughout
- Bath + Separate Shower To Family Bathroom
- Internal Laundry, Plenty Of Storage

The outdoor entertainment area is the perfect spot to host bbq's, and with a fully fenced backyard, it's perfect for kids and pets to play in, giving you a sense of privacy and security.

## 4 BED | 2 BATH | 2 CAR

PRICE:

\$685,000

**OPEN FOR INSPECTION:** 

N/A

Brian Bolton 0402440098 brianbolton@atrealty.com.au www.atrealty.com.au

Disclaimer: Please note this floor plan is for marketing purposes and is to be used as a guide only. All dimensions are estimates only and may not be exact measurements.