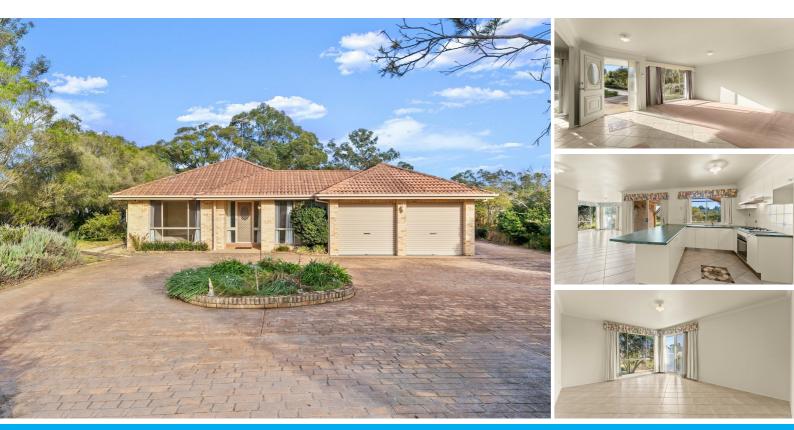

#### PEACE & PRIVACY ON 4000M2

Welcome to your dream home and lifestyle on 4000m2 where peace and privacy are assured,

This modern and well-maintained Beechwood home is located in a quiet cul-de-sac amongst other quality homes and was designed perfectly for the larger or growing family.

As you enter the home the first thing you will notice is the spacious and versatile open plan design with formal lounge and dining area that leads through to the kitchen, meals and family areas.

Separate from the living areas are 3 bedrooms with built in wardrobes, main bathroom, and master bedroom with walk in wardrobe and ensuite bathroom.

Just outside the kitchen and meals area is the expansive undercover alfresco entertaining area that faces north and captures sunlight for year-round enjoyment.

And a designated study area (or 5th bedroom) for those working from home complete the house.

All set amidst a beautiful 4000m2 block of land where the kids can run around, kick a ball and play.

HIGHLIGHTS

- 4 bedrooms
- main bathroom
- ensuite bathroom
- formal lounge and dining area
- combined kitchen, meals and family room
- undercover alfresco entertaining area
- double garage - 3 door shed
- gas
- fully fenced
- 4000m2 block