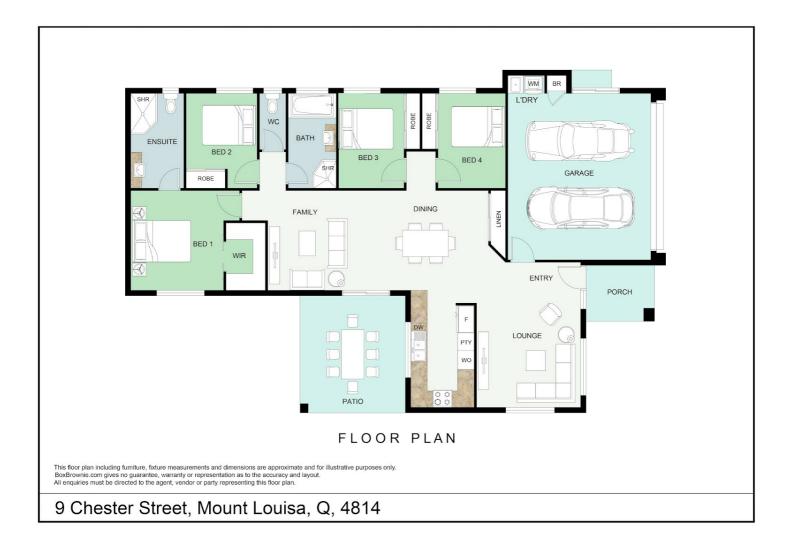

This fully air-conditioned property has 4 bedrooms, the main bedroom has an ensuite and a walk-in robe, whilst all other bedrooms have built-in robes.

There are two separate living areas, a front lounge room and a combined living/dining room that joins the galley-style kitchen.

The double garage, that contains the laundry, is remote controlled, plus there's a side patio that overlooks the fully fenced back yard that has double side gate access. (See the attached floorplan).

This lovely home is currently tenanted until the 10/12/24 with the tenants paying \$480 per week. (Contact me for an updated rental appraisal).

### 4 BED | 2 BATH | 2 CAR

PRICE: OFFERS OVER \$475,000

OPEN FOR INSPECTION: N/A

Gerard Black 0426779633 gerardblack@atrealty.com.au www.atrealty.com.au

Disclaimer: Please note this floor plan is for marketing purposes and is to be used as a guide only. All dimensions are estimates only and may not be exact measurements.