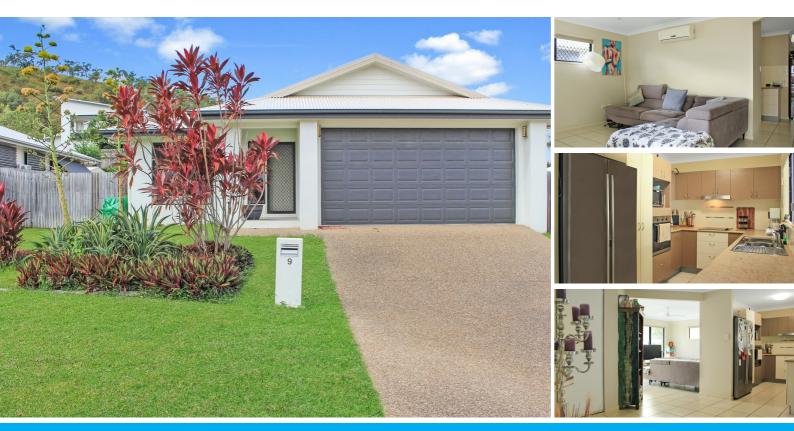

### FAMILY HOME, HIGH ON THE MOUNT.

\*Please note - All offers/expressions of interest, are to be submitted by 5.00pm on Tuesday the 2/7/24.

Located in a small street, that's high up on the side of Mount Louisa, is this modern family home on 625 sq.m.

This fully air-conditioned property has 4 bedrooms, the main bedroom has an ensuite and a walk-in robe, whilst all other bedrooms have built-in robes.

There are two separate living areas, a front lounge room and a combined living/dining room that joins the galley-style kitchen.

The double garage, that contains the laundry, is remote controlled, plus there's a side patio that overlooks the fully fenced back yard that has double side gate access. (See the attached floorplan).

This lovely home is currently tenanted until the 10/12/24 with the tenants paying \$480 per week. (Contact me for an updated rental appraisal).