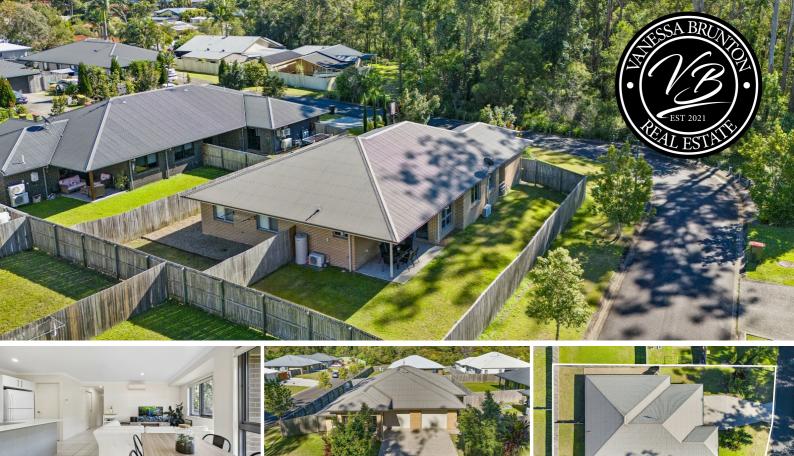

## 5 BED | 3 BATH | 2 CAR

25 Buckley Street, Landsborough, QLD, 4550

Searching for a Dual Key Living Investment with tenants already in place currently returning \$980.00 per week or perhaps a 3 bedroom, 2 bathroom, single garage Home for you to live in and the option to either rent out the 2 bedroom, 1 bathroom, single garage next door to tenants or have mum, dad or family move in, either way, plenty of options available.

25 Buckley Street, Landsborough offers convenience to local Schools, Shops, Hospitals, and Train Station.

- Corner block, fully fenced, North facing Dual key Investment Home
- Terrific leafy outlook, flood free corner block, Dual key home built high and dry.
- 3 bedroom, 2 bathroom, 1 remote Garage, currently tenanted \$550 per week lease until 9/6/2025
- 2 bedroom, 1 bathroom, 1 remote Garage, currently tenanted \$430 per week lease until 9/10/2024
- Property manager advised potential to earn upto \$1080.00 per week.
- Modern living minutes to life's essentials
- View the VB REAL ESTATE video walkthrough
- Air conditioned for year-round comfort
- Fully fenced and pet-friendly
- minutes to Landsborough Schools, Shops and Train Station
- 15 minutes to the best Beaches on the Sunshine Coast PRICE:

\$990,000

OPEN FOR INSPECTION:

N/A

Vanessa Brunton 0467 448 850 vanessa@vbrealestate.com.au

25 Buckley Street, Landsborough

⊨ 5 Bed 🚽 3 Bath 🕾 2 Car

TOTAL: 144 m2

FLOOR 1: 144 m2 EXCLUDED AREAS: PATIO: 77 m2, PORCH: 4 m2, BACK YARD: 203 m2, GARAGE: 40 m2