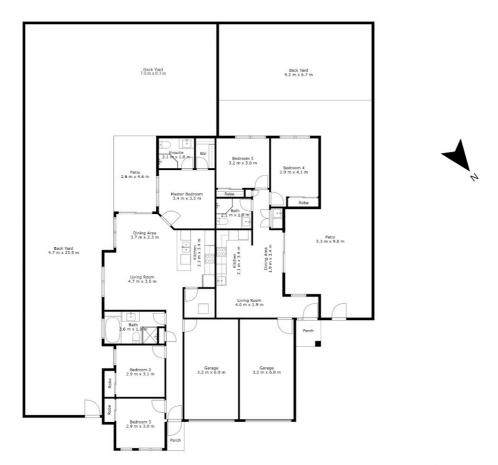

\$990,000

OPEN FOR INSPECTION:

N/A

Vanessa Brunton 0467 448 850 vanessa@vbrealestate.com.au

25 Buckley Street, Landsborough

⊨ 5 Bed 🚽 3 Bath 🕾 2 Car

TOTAL: 144 m2

FLOOR 1: 144 m2 EXCLUDED AREAS: PATIO: 77 m2, PORCH: 4 m2, BACK YARD: 203 m2, GARAGE: 40 m2

Floor Plan Created By Cubicasa App. Measurements Deemed Highly Reliable But Not Guaranteed.

Disclaimer: Please note this floor plan is for marketing purposes and is to be used as a guide only. All dimensions are estimates only and may not be exact measurements.