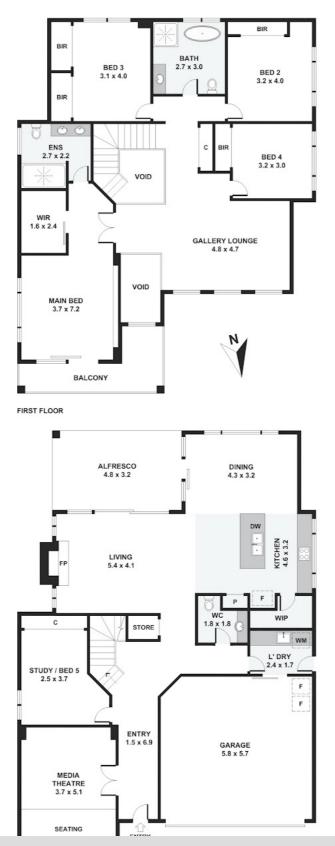

### 38 Hereford Way, Picton

Disclaimer: Please note this floor plan is for marketing purposes and is to be used as a guide only. All dimensions are estimates only and may not be exact measurements.

Please note: All stated dimensions are approximate only. Particulars given are for general information only and do not constitute any representation on the part of the vendor or agent Nata sha Williams 0449281201 natasha@atrealty.com.au soldindilly.com.au