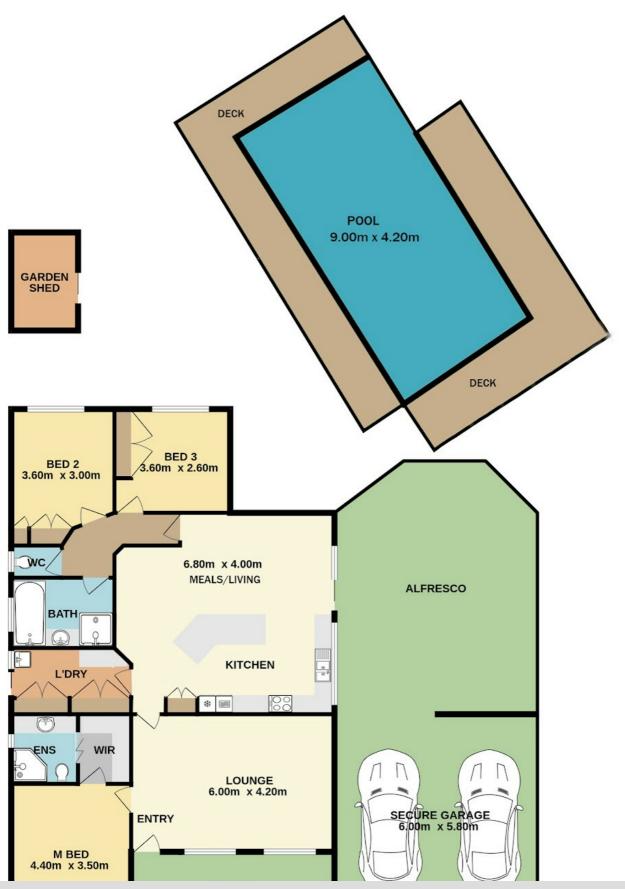

## APPEALING FAMILY HOME!!

- Beautiful low maintenance single level home! Well appointed with ducted cooling, gas heating, ceiling fans and a private secure yard. Perfect for a young family.
- The two separate living areas are a generous size offering comfort and privacy. This is the home you're looking for!
- The main bedroom has a walk-in-robe and full ensuite and there are double built-in-robes in each of the other bedrooms.
- Expansive covered outdoor entertaining area overlooks the rear yard & inviting swimming pool area. Ideal for those long summer months!

Conveniently located 2.6 kms from Wodonga CBD and close proximity to Bunnings Hardware, White Box Rise Shopping Centre, Wodonga Waves (Swimming Centre) and freeway access

## 3 BED | 2 BATH | 2 CAR

PRICE:

\$549,000

**OPEN FOR INSPECTION:** 

N/A

George Bourdis 0412291974 george.bourdis@atrealty.com.au www.georgebourdisrealestate.com.au

Disclaimer: Please note this floor plan is for marketing purposes and is to be used as a guide only. All dimensions are estimates only and may not be exact measurements.