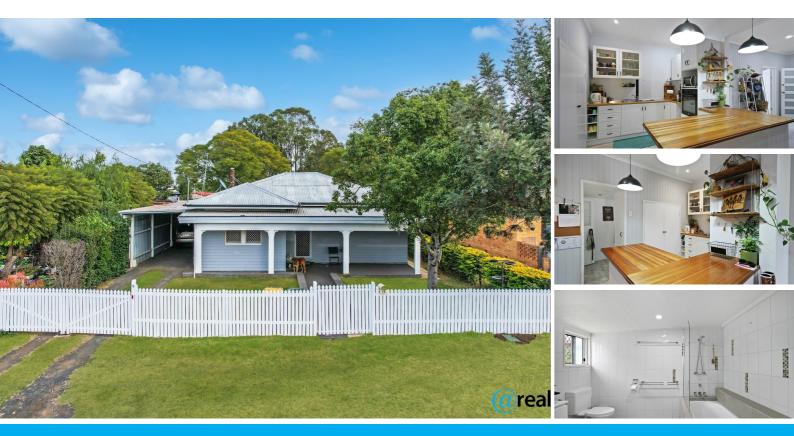

### PRICE REDUCTION THIS ONE WILL CHARM YOU

This well presented low-set timber home is on a large 1012m2 block and is located in a quiet street close to the town centre in Pittsworth. Situated in the heart of the Darling Downs in a rural community, Pittsworth is surrounded by various agricultural industries, including grain, cotton, cattle and dairy farms. It is approximately 40km west of Toowoomba, with a daily bus run that travels to schools and shopping centres. The town is within a 2-3 hour scenic drive to Brisbane, the Sunshine Coast and the Gold Coast.

Property Features include:

- Oven
- Separate Laundry
- Spacious kitchen
- Fully Fenced yard
- 1 x Rain water tanks
- Powered three bay shed
- Polished look Timber Floors
- 1 x Reverse Cycle Air Conditioners

This solid home on a large block has great street appeal. If you are looking to buy, don't hesitate to call Robert Cox at 0422 841 777 or Liz Armstrong on 0421 572371 for a personal inspection, as this property will not last long.