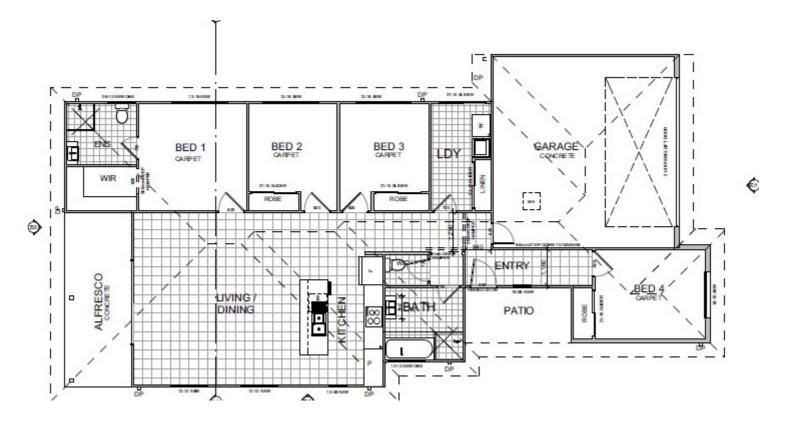

### FAMILY HOME IN A GREAT LOCATION

Welcome to your dream home in the beautiful suburb of Pimpama. This well-presented corner block house with build area of 184m2 has more access points, breezes, natural lighting, more spots for parking, and bigger garden. The open floor plan allows for easy flow between the living, dining, and kitchen areas, making it perfect for entertaining guests or spending quality time with your family.

Every bedroom in this house is a sanctuary, providing a peaceful and private space for each member of the family. The built-in wardrobes offer plenty of storage, keeping your rooms clutter-free and organized. And with 2 bathrooms, the morning rush will be a thing of the past, as everyone can get ready at the same time.

The outdoor area of this property is just as impressive as the inside. The fully fenced yard provides a safe and secure space for your children to play, while you can sit back and relax on the patio, taking in the warm Queensland breeze.

#### Features:

- 4 bedrooms
- Master Bedroom with ensuite
- Large main bathroom
- Double garage
- Separate Toilet.
- Separate laundry
- Undercover alfresco entertaining area
- Easy to maintain yard
- Air Conditioning in living and dining area

## 4 BED | 2 BATH | 2 CAR

PRICE:

\$670 per week

**OPEN FOR INSPECTION:** 

N/A

John Yii 0420745505 johnyii@atrealty.com.au www.atrealty.com.au

Disclaimer: Please note this floor plan is for marketing purposes and is to be used as a guide only. All dimensions are estimates only and may not be exact measurements.