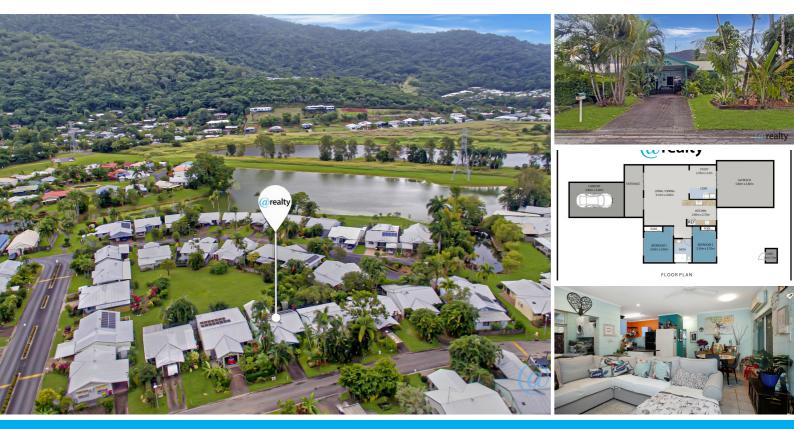

#### Property Description:

Welcome to your charming Caravonica retreat—a gem combining comfort, style, and convenience on a spacious 295 sqm block. Ideal for small families or downsizers, this villa features 2 bedrooms, 1 bathroom, and a carpark.

Inside, enjoy the seamless blend of modern and traditional design elements, complemented by built-in features and ample storage. The heart of the home is its inviting living area, perfect for relaxation or hosting gatherings. Outside, a fenced backyard enhances outdoor entertaining, alongside access to a resort-style pool and BBQ area.

Additional highlights include air conditioning, pet-friendly amenities, and proximity to shops, schools, and parks. With tiled flooring, carpeted bedrooms, fans, security screens, a solar system, and a garden shed, this villa offers both comfort and practicality.

Located in the highly sought-after suburb of Caravonica, this villa is surrounded by an abundance of amenities, making everyday living a breeze. A tranquil escape only 5km to Redlynch and Smithfield shopping centres, medical facilities and restaurants. Walking distance to parks and schools, everything you need is just a stone's throw away. You'll also enjoy easy access to public transportation, making travel to and from work easy.