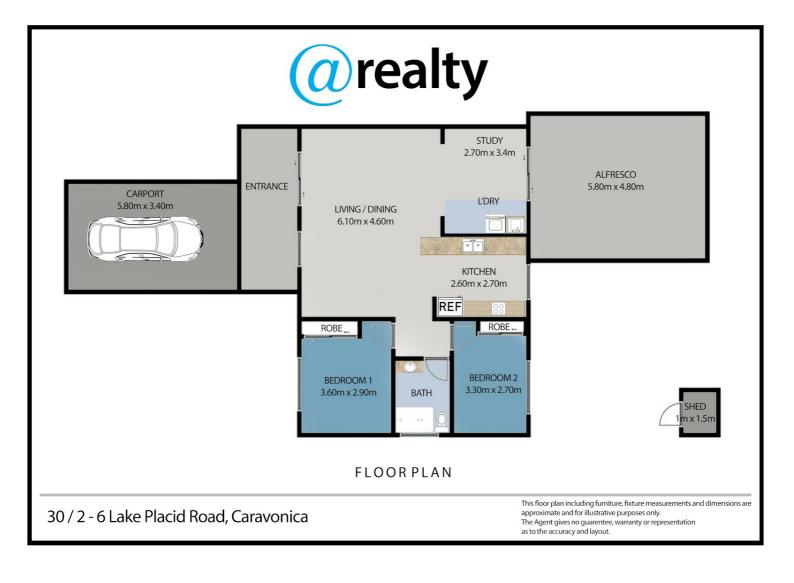

#### Property Description:

Welcome to your charming Caravonica retreat—a gem combining comfort, style, and convenience on a spacious 295 sqm block. Ideal for small families or downsizers, this villa features 2 bedrooms, 1 bathroom, and a carpark.

## 2 BED | 1 BATH | 1 CAR

### PRICE:

OFFERS IN THE LOW 400's/Best Offers before 8th Sep

OPEN FOR INSPECTION: N/A

Stephen Ward 0487395456 stephenward@atrealty.com.au www.atrealty.com.au

Disclaimer: Please note this floor plan is for marketing purposes and is to be used as a guide only. All dimensions are estimates only and may not be exact measurements.