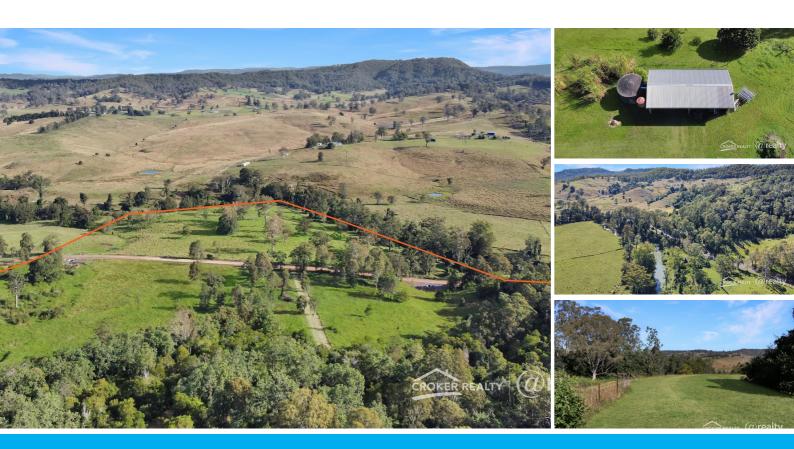

## 137 ACRES OF UNSPOILED LAND, READY FOR YOUR DREAM HOME.

Welcome to your own slice of paradise in the beautiful Kyogle countryside. Imagine waking up every morning to the sound of birds chirping and the gentle rustle of leaves in the breeze. Whether you're looking to start your own hobby farm, build your dream home, or simply enjoy the open spaces, this property has it all.

This stunning approximately 134-acre property has lots to offer, with fertile creek flat, undulating basalt ridges and frontage to Iron Pot Creek ensures ample water in all seasons making it perfect for most agricultural pursuits. Offering approximately 20 acres of improved pasture on the creek flats and the remainder offers a mixture of native grasses, improved pastures and timbered country.

With many options for elevated building sites this property includes a 4-bay shed, a concrete water tank, a fenced vegie garden and numerous fruit trees including a small well established coffee plantation.

With its prime location and land size, you could create a holiday retreat or even a campground. The potential for this property is only limited by your imagination. A rare gem to find in today's market. Approximately 16 Km from Kyogle with a sealed road to the front gate. For further information or to arrange an inspection call David on 0428 322 517. Lifetime local to the area.