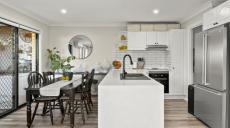

#### HIGHLIGHTS

- 1 bedroom with walk in wardrobe
- Fully tiled bathroom
- Kitchen with stone benchtop
- Combined living/dining area
- Internal laundry
- Spacious and private courtyard with under cover alfresco area
- Linen press for storage
- Split system air conditioning
- Ceiling fans in master bedroom and living room
- Lock up garage