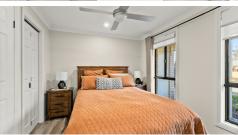

#### HIGHLIGHTS

- 1 bedroom with walk in wardrobe
- Fully tiled bathroom
- Kitchen with stone benchtop
- Combined living/dining area
- Internal laundry
- Spacious and private courtyard with under cover alfresco area
- Linen press for storage
- Split system air conditioning
- Ceiling fans in master bedroom and living room
- Lock up garage