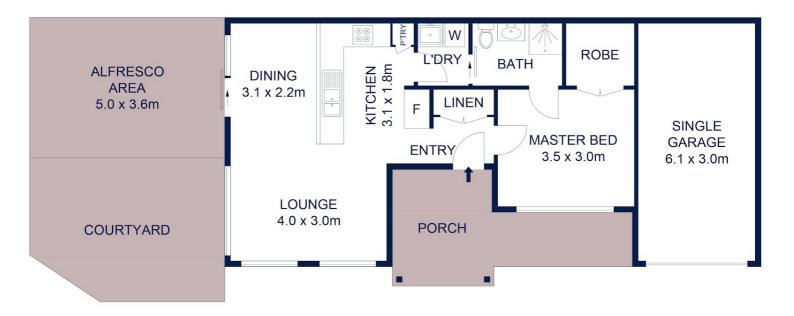

# 1 BED | 1 BATH | 1 CAR

PRICE:

APPLICATION APPROVED

**OPEN FOR INSPECTION:** 

N/A

Stan Medanic 0439559300 stan@atrealty.com.au www.atrealty.com.au

Scale in metres. Indicative only. Dimensions are approximate. All information contained herein is gathered from sources we believe to be reliable. However, we cannot guarantee its accuracy and interested persons should rely on their own enquiries.

## 1/38 Woronora Avenue Leumeah

Disclaimer: Please note this floor plan is for marketing purposes and is to be used as a guide only. All dimensions are estimates only and may not be exact measurements.