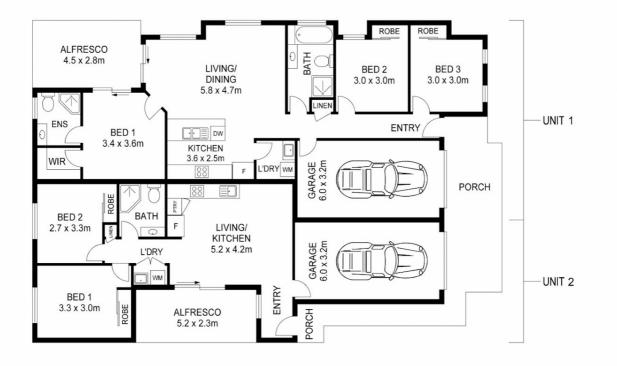

Property Features Include:

Unit 1

- \* Open plan living & dining
- \* Kitchen offers electric cooking, dishwasher, pantry & plenty of bench/cupboard space
- \* A/C Master bedroom with walk-in robe & ensuite
- \* Two additional carpeted bedrooms with built-in robes
- \* Main bathroom with separate shower, bath & toilet centrals the home
- \* Tiles in all common areas and carpet in all bedrooms
- \* Internal laundry
- \* Under roof Alfresco area
- \* Fenced yard for children or your furry friends
- \* Ceiling fans throughout
- \* Air-conditioned main living area
- \* Single lock up garage with remote door

Currently rented - \$560.00 per week with a 12 month lease

Unit 2

- \* 2 bedrooms with built-in robes
- \* Open plan living & dining

\* Kitchen offers electric cooking, dishwasher, pantry & just the right amount of cupboard/bench space

#### 5 BED | 3 BATH | 2 CAR

PRICE: OFFERS OVER \$940,000

OPEN FOR INSPECTION: N/A

Mal Lucas 0429535197 mal@atrealty.com.au www.atrealty.com.au

APPROX FLOOR AREA (UNIT 2): 109m<sup>2</sup> APPROX FLOOR AREA (UNIT 1): 138m<sup>2</sup>

0m 1m 2m 3m 4m 5m

For illustrative purposes only. Not an engineering plan. Whilst all effort is taken to be correct, this plan may contain inaccuracies or omissions and should be used only as a guide. No representations are made as to the condition, operability or legal status of anything depicted.

Disclaimer: Please note this floor plan is for marketing purposes and is to be used as a guide only. All dimensions are estimates only and may not be exact measurements.

Mal Lucas 0429535197 mal@atrealty.com.au www.atrealty.com.au