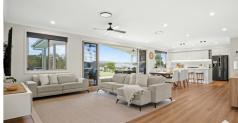

#### Features Include:

- 5 Large bedrooms with built in robes and walk in to main
- 3 x living areas in total!
- Seperate study!
- Ducted and zoned aircon throughout the whole home
- Outside access through sliding doors from main bed and rumpus/kids area
- hallway cavity slider to close off kids bedrooms for energy efficiency
- Dimming lights throughout house/bedrooms
- Seperate media room with indirect lighting
- 9ft ceilings throughout!
- Stunning kitchen with 40mm stone bench tops and intergraded dishwasher and bin and Gas cooking!
- Shaker cabinets in kitchen and laundry with all soft closing draws
- Seperate laundry with loads of storage and 40mm stone bench top
- Crimsafe security screens throughout the whole home
- Massive outdoor entertainment area with flood light into backyard
- power points all through the yard for future garden lights
- 12kw solar system perfect for running a large house hold
- 12x10 shed plus built in office fully powered and lockable perfect for home business
- 3 phase power in shed
- Gas hot water system
- Fully fenced yard with 2 electric gates /side access
- power/ gas/ water & drainage hooked up for future outdoor kitchen and power ready to go for future pool pump.