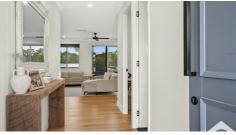

#### Features Include:

- 5 Large bedrooms with built in robes and walk in to main
- 3 x living areas in total!
- Seperate study!
- Ducted and zoned aircon throughout the whole home
- Outside access through sliding doors from main bed and rumpus/kids area
- hallway cavity slider to close off kids bedrooms for energy efficiency
- Dimming lights throughout house/bedrooms
- Seperate media room with indirect lighting
- 9ft ceilings throughout!
- Stunning kitchen with 40mm stone bench tops and intergraded dishwasher and bin and Gas cooking!
- Shaker cabinets in kitchen and laundry with all soft closing draws
- Seperate laundry with loads of storage and 40mm stone bench top
- Crimsafe security screens throughout the whole home
- Massive outdoor entertainment area with flood light into backyard
- power points all through the yard for future garden lights
- 12kw solar system perfect for running a large house hold
- 12x10 shed plus built in office fully powered and lockable perfect for home business
- 3 phase power in shed
- Gas hot water system
- Fully fenced yard with 2 electric gates /side access
- power/ gas/ water & drainage hooked up for future outdoor kitchen and power ready to go for future pool pump.