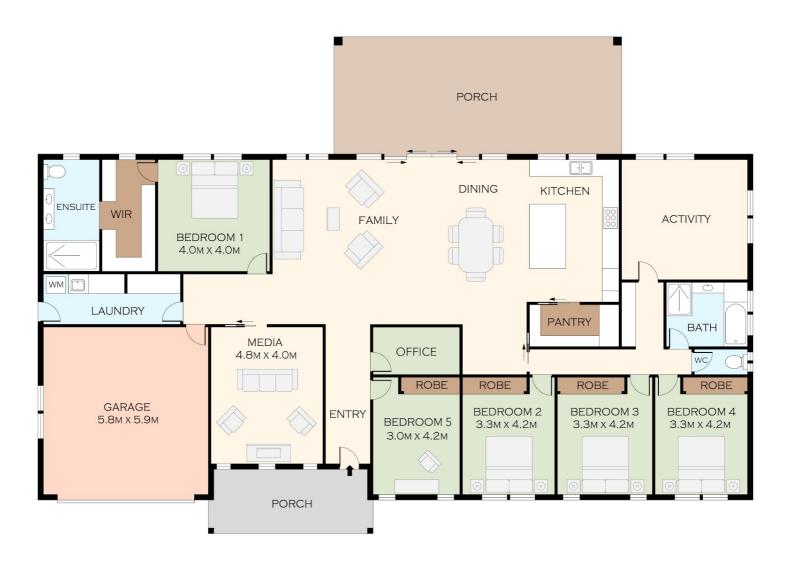

#### Features Include:

- 5 Large bedrooms with built in robes and walk in to main
- 3 x living areas in total!
- Seperate study!
- Ducted and zoned aircon throughout the whole home
- Outside access through sliding doors from main bed and rumpus/kids area
- hallway cavity slider to close off kids bedrooms for energy efficiency
- Dimming lights throughout house/bedrooms
- Seperate media room with indirect lighting
- 9ft ceilings throughout!
- Stunning kitchen with 40mm stone bench tops and intergraded dishwasher and bin and Gas cooking!
- Shaker cabinets in kitchen and laundry with all soft closing draws
- Seperate laundry with loads of storage and 40mm stone bench top
- Crimsafe security screens throughout the whole home
- Massive outdoor entertainment area with flood light into backyard
- power points all through the yard for future garden lights
- 12kw solar system perfect for running a large house hold
- 12x10 shed plus built in office fully powered and lockable perfect for home business
- 3 phase power in shed
- Gas hot water system
- Fully fenced yard with 2 electric gates /side access
- power/ gas/ water & drainage hooked up for future outdoor kitchen and power ready to go for future pool pump.

### Paige Creedon 0413402110

paige@creedonpropertygroup.com creedonpropertygroup.com

Disclaimer: Please note this floor plan is for marketing purposes and is to be used as a guide only. All dimensions are estimates only and may not be exact measurements.