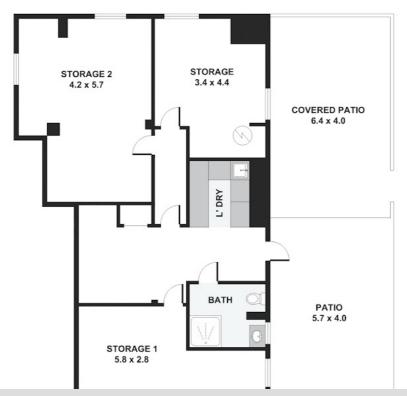

## 29 Melinda Street, Burpengary

FLOOR 1

Disclaimer: Please note this floor plan is for marketing purposes and is to be used as a guide only. All dimensions are estimates only and may not be exact measurements.