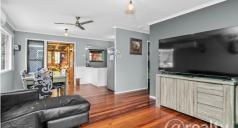

Upon entering the home, you will be greeted by the warm atmosphere of the sunroom. This sunroom opens onto the lounge and dining areas complete with air-conditioning and from here you can see the extent of the entertaining areas to the rear of the home . You'll also notice the original timber flooring that flows throughout the whole of the upstairs area where the 4 bedrooms and one bathroom are located. This double storey design of the home allows for plenty of natural light to flood in, creating a warm and inviting atmosphere.