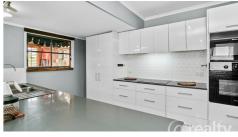

The kitchen is amazing with a modern design and is equipped with plenty of cupboard space but the most interesting feature is the 2 large windows that open directly out onto the Balinese style