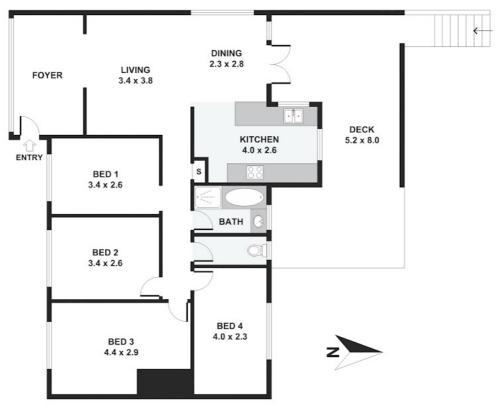

## 29 Melinda Street, Burpengary

FLOOR 1

Disclaimer: Please note this floor plan is for marketing purposes and is to be used as a guide only. All dimensions are estimates only and may not be exact measurements.