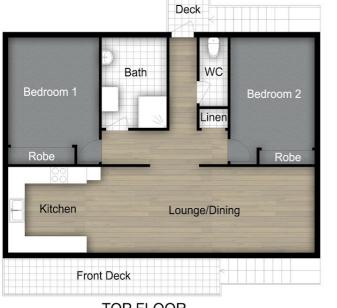

#### PROPERTY FESTURES

- Land size 607m2.
- -High-set character residence.
- -Large modern kitchen with ample cupboard and under bench space.
- -2-bedroom well sized bedrooms with built-ins.
- -Stunning polished timber floors throughout.
- -Ceiling fans in the lounge room to ensure year-round comfort.
- -Separate toilet.
- -Downstairs consists of an additional tiled room with windows, ideal as a home office, rumpus/craft room/retreat.
- -Separate spacious laundry.
- -Deck with paved area is ideal as an all purpose space.
- -Fenced backyard with garden shed and cloths line.
- Two-car undercover tandem parking, large grassed backyard, partly fenced .

### Gaylia Griffiths 0419 879 037 GayliaGriffiths@atrealty.com.au

TOP FLOOR

#### 10 Hamilton Parade, Macleay Island

Land Size : 607 m<sup>2</sup>

While every endeavor has been made to verify the correct detail in this brochure, neither the Agent nor Seller or Contracted Illistrator accept liability for any error or omissions. Prospective buyers should make their own enquires and form their own judgement on this property.

Disclaimer: Please note this floor plan is for marketing purposes and is to be used as a guide only. All dimensions are estimates only and may not be exact measurements.