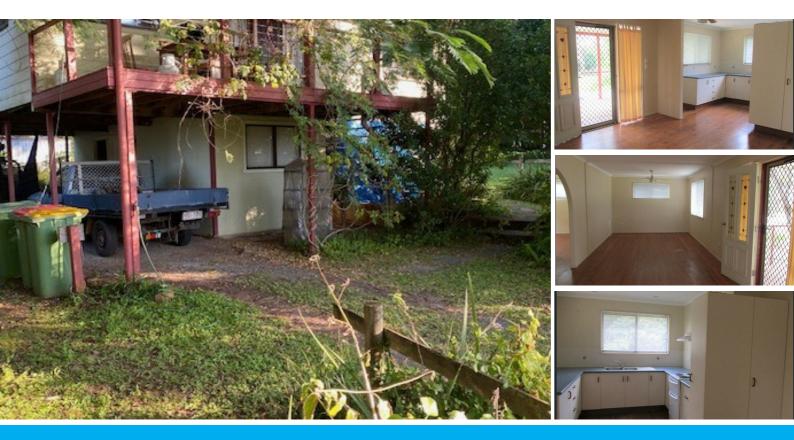

#### PROPERTY FESTURES

- Land size 607m2.
- -High-set character residence.
- -Large modern kitchen with ample cupboard and under bench space.
- -2-bedroom well sized bedrooms with built-ins.
- -Stunning polished timber floors throughout.
- -Ceiling fans in the lounge room to ensure year-round comfort.
- -Separate toilet.
- -Downstairs consists of an additional tiled room with windows, ideal as a home office, rumpus/craft room/retreat.
- -Separate spacious laundry.
- -Deck with paved area is ideal as an all purpose space.
- -Fenced backyard with garden shed and cloths line.
- Two-car undercover tandem parking, large grassed backyard, partly fenced .

## 2 BED | 1 BATH | 2 CAR

PRICE: \$320,000

OPEN FOR INSPECTION: N/A

Gaylia Griffiths 0419879037 gayliagriffiths@atrealty.com.au www.atrealty.com.au