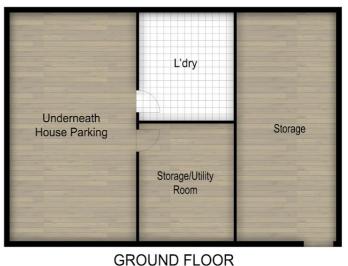

#### PROPERTY FESTURES

- Land size 607m2.
- -High-set character residence.
- -Large modern kitchen with ample cupboard and under bench space.
- -2-bedroom well sized bedrooms with built-ins.
- -Stunning polished timber floors throughout.
- -Ceiling fans in the lounge room to ensure year-round comfort.
- -Separate toilet.
- -Downstairs consists of an additional tiled room with windows, ideal as a home office, rumpus/craft room/retreat.
- -Separate spacious laundry.
- -Deck with paved area is ideal as an all purpose space.
- -Fenced backyard with garden shed and cloths line.
- Two-car undercover tandem parking, large grassed backyard, partly fenced .

#### 10 Hamilton Parade, Macleay Island

Land Size : 607 m<sup>2</sup>

While every endeavor has been made to verify the correct detail in this brochure, neither the Agent nor Seller or Contracted Illistrator accept liability for any error or omissions. Prospective buyers should make their own enquires and form their own judgement on this property.

Disclaimer: Please note this floor plan is for marketing purposes and is to be used as a guide only. All dimensions are estimates only and may not be exact measurements.