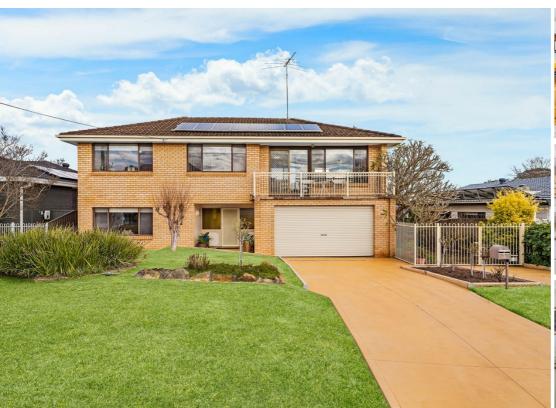

#### 3 TERALBA ROAD LEUMEAH

# DOUBLE STOREY FAMILY HOME WITH AMPLE LIVING SPACE

Welcome to 3 Teralba Rd, Leumeah, sitting proud on it's 607sqm block of land, it has been a wonderfully kept home by the current owner over the years and is ready for a new family to take over. Located in a quiet pocket of Leumeah, this beautiful home is within close proximity to local shops, train station, schools, sporting facilities & child friendly parks & reserves.

#### Features Include:

- Three generously proportioned bedrooms
- Master bedroom includes a built in wardrobe
- Upstairs living room is equipped with a combustion fireplace, air conditioning unit & access to the front balcony
- Expansive rumpus room located downstairs
- Well appointed kitchen with ample cupboard & bench space
- Stainless steel appliances including dishwasher
- Pantry
- Meals area
- Bright & Airy bathroom includes a combined shower & bathtub
- Separate toilet
- Second bathroom located off the Rumpus room for added convenience
- Internal laundry with backyard access
- Ceiling Fans
- Solar panel system
- Generous sized entertaining alfresco
- Beautifully manicured gardens to backyard
- Double garage with access to the front porch
- 607sqm block