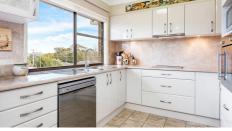

#### Features Include:

- Three generously proportioned bedrooms
- Master bedroom includes a built in wardrobe
- Upstairs living room is equipped with a combustion fireplace, air conditioning unit & access to the front balcony
- Expansive rumpus room located downstairs
- Well appointed kitchen with ample cupboard & bench space
- Stainless steel appliances including dishwasher
- Pantry
- Meals area
- Bright & Airy bathroom includes a combined shower & bathtub
- Separate toilet
- Second bathroom located off the Rumpus room for added convenience
- Internal laundry with backyard access
- Ceiling Fans
- Solar panel system
- Generous sized entertaining alfresco
- Beautifully manicured gardens to backyard
- Double garage with access to the front porch
- 607sqm block