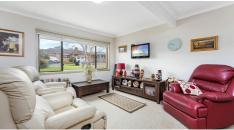

#### Features Include:

- Three generously proportioned bedrooms
- Master bedroom includes a built in wardrobe
- Upstairs living room is equipped with a combustion fireplace, air conditioning unit & access to the front balcony
- Expansive rumpus room located downstairs
- Well appointed kitchen with ample cupboard & bench space
- Stainless steel appliances including dishwasher
- Pantry
- Meals area
- Bright & Airy bathroom includes a combined shower & bathtub
- Separate toilet
- Second bathroom located off the Rumpus room for added convenience
- Internal laundry with backyard access
- Ceiling Fans
- Solar panel system
- Generous sized entertaining alfresco
- Beautifully manicured gardens to backyard
- Double garage with access to the front porch
- 607sqm block