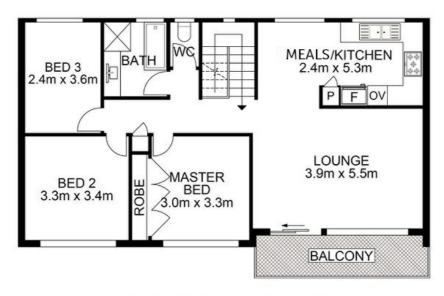

## **UPPER LEVEL**

Disclaimer: Please note this floor plan is for marketing purposes and is to be used as a guide only. All dimensions are estimates only and may not be exact measurements.

#### Features Include:

- Three generously proportioned bedrooms
- Master bedroom includes a built in wardrobe
- Upstairs living room is equipped with a combustion fireplace, air conditioning unit & access to the front balcony
- Expansive rumpus room located downstairs
- Well appointed kitchen with ample cupboard & bench space
- Stainless steel appliances including dishwasher
- Pantry
- Meals area
- Bright & Airy bathroom includes a combined shower & bathtub
- Separate toilet
- Second bathroom located off the Rumpus room for added convenience
- Internal laundry with backyard access
- Ceiling Fans
- Solar panel system
- Generous sized entertaining alfresco
- Beautifully manicured gardens to backyard
- Double garage with access to the front porch
- 607sqm block