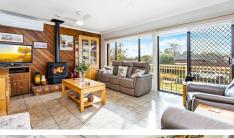

#### Features Include:

- Three generously proportioned bedrooms
- Master bedroom includes a built in wardrobe
- Upstairs living room is equipped with a combustion fireplace, air conditioning unit & access to the front balcony
- Expansive rumpus room located downstairs
- Well appointed kitchen with ample cupboard & bench space
- Stainless steel appliances including dishwasher
- Pantry
- Meals area
- Bright & Airy bathroom includes a combined shower & bathtub
- Separate toilet
- Second bathroom located off the Rumpus room for added convenience
- Internal laundry with backyard access
- Ceiling Fans
- Solar panel system
- Generous sized entertaining alfresco
- Beautifully manicured gardens to backyard
- Double garage with access to the front porch
- 607sqm block