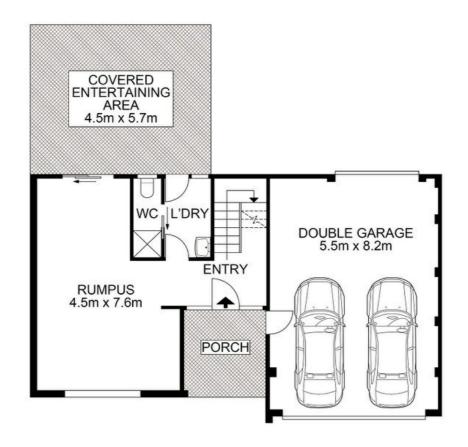

# **ENTRY LEVEL**

#### Features Include:

- Three generously proportioned bedrooms
- Master bedroom includes a built in wardrobe
- Upstairs living room is equipped with a combustion fireplace, air conditioning unit & access to the front balcony
- Expansive rumpus room located downstairs
- Well appointed kitchen with ample cupboard & bench space
- Stainless steel appliances including dishwasher
- Pantry
- Meals area
- Bright & Airy bathroom includes a combined shower & bathtub
- Separate toilet
- Second bathroom located off the Rumpus room for added convenience
- Internal laundry with backyard access
- Ceiling Fans
- Solar panel system
- Generous sized entertaining alfresco
- Beautifully manicured gardens to backyard
- Double garage with access to the front porch
- 607sqm block